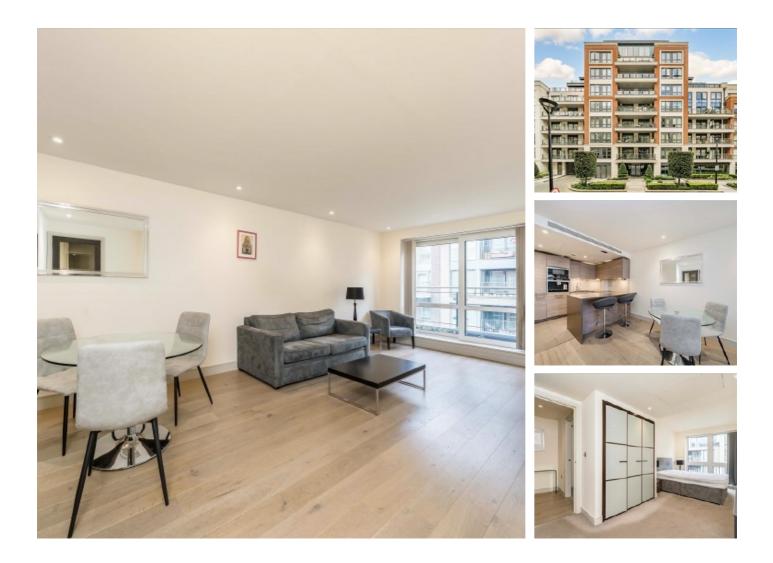

## **Park Street, SW6** £800,000

A well configured lateral two double bedroom, two bathroom apartment located within the prestigious Chelsea Creek. The property has an open plan kitchen living room with direct access out onto a private balcony. The property also benefits from a Concierge, Spa and Gym facilities and an underground parking space.

Chelsea Creek is ideally located on the banks of the River Thames, the property is easily accessible by Imperial Wharf Station, it is also moments away from Chelsea Harbour and Kings Road.

### Features

Two Double Bedrooms Concierge Private Balcony Two Bathrooms Underground Parking Space Gym/Swimming Pool