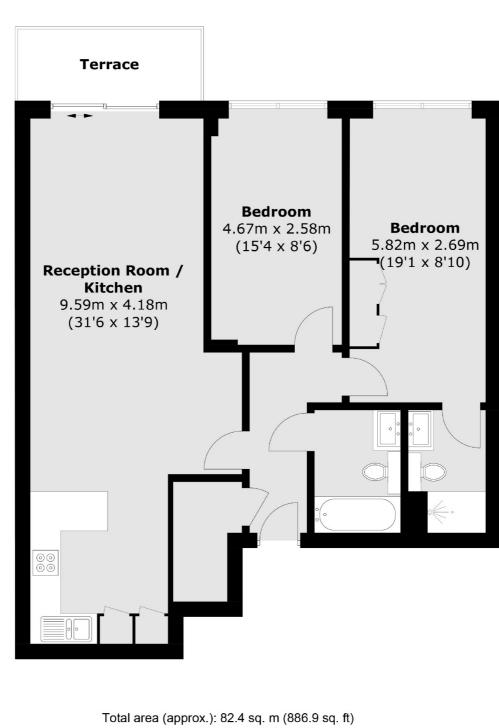

### Park Street, London, SW6

Terrace : 5.1 sq. m (54.9 sq. ft)

Fulham 569 Fulham Road London SW6 1ES Sales 020 7386 5386 Energy Rating: B. We aim to make our particulars both accurate and reliable. However they are not guaranteed; nor do they form part of an offer or contract. If you require clarification on any points then please contact us, especially if you're traveling some distance to view. Please note that appliances and heating systems have not been tested and therefore no warranties can be given as to their good working order.