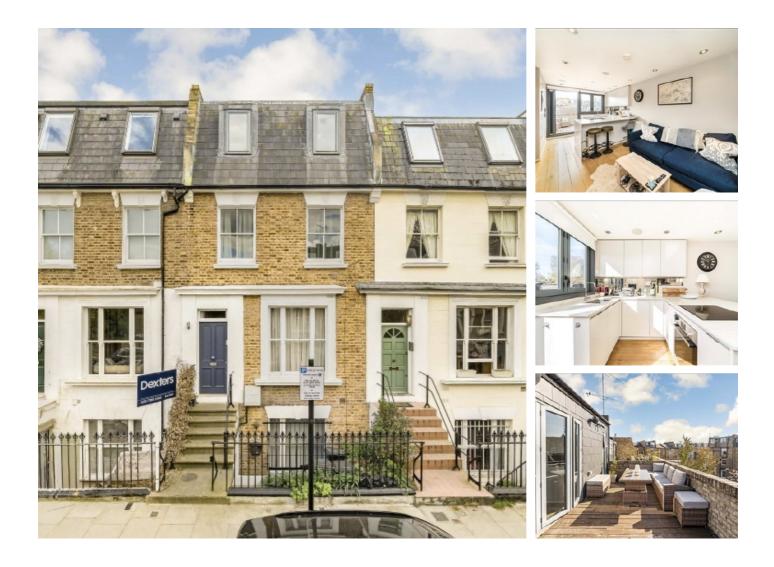

## Moore Park Road, SW6 £550,000

An immaculately presented top floor flat located on of Fulham's most sought after streets. The property offers an open plan kitchen living space leading out via bi folds to a private south facing roof terrace.

Moments way from Eel Brook Common, the flat is located within close proximity to the amenities and transport links of Fulham Broadway and Parsons Green.

## Features

Share Of Freehold Private South Facing Terrace Excellent Location Modern Interiors Eel Brook Common One Double Bedroom