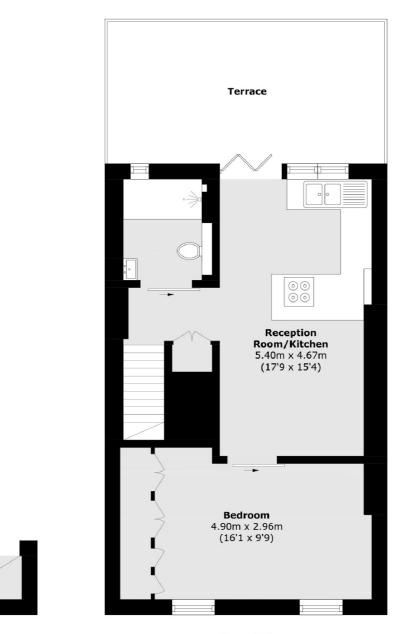

## Moore Park Road, London, SW6

First Floor

Second Floor

Total area (approx.): 42.1 sq. m (453.1 sq. ft) Terrace area (approx.): 14.5 sq. m (156.0 sq. ft)

Fulham 569 Fulham Road London SW6 1ES Sales 020 7386 5386 Energy Rating: C. We aim to make our particulars both accurate and reliable. However they are not guaranteed; nor do they form part of an offer or contract. If you require clarification on any points then please contact us, especially if you're traveling some distance to view. Please note that appliances and heating systems have not been tested and therefore no warranties can be given as to their good working order.