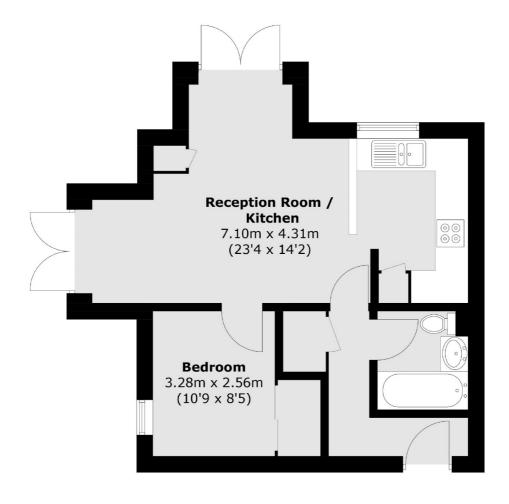

## Brompton Park Crescent, London, SW6

Total area (approx.): 39.1 sq. m (420.9 sq. ft)

Fulham

London

Sales

SW61ES

569 Fulham Road

020 7386 5386