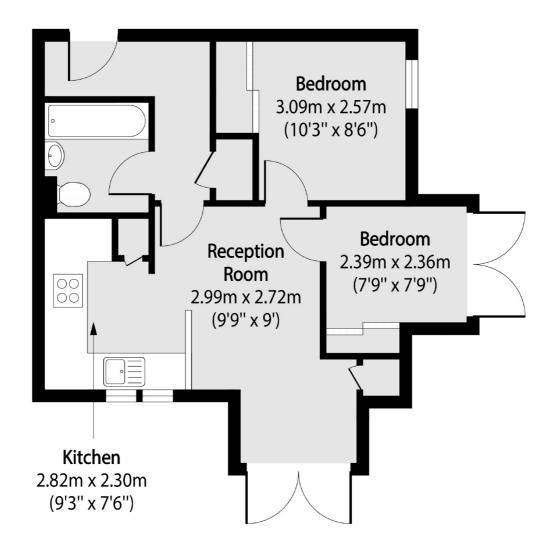

### Brompton Park Crescent, London, SW6

Total area (approx): 37.77 sq m (407 sq. ft)

Fulham

London

Sales

SW61ES

569 Fulham Road

020 7386 5386