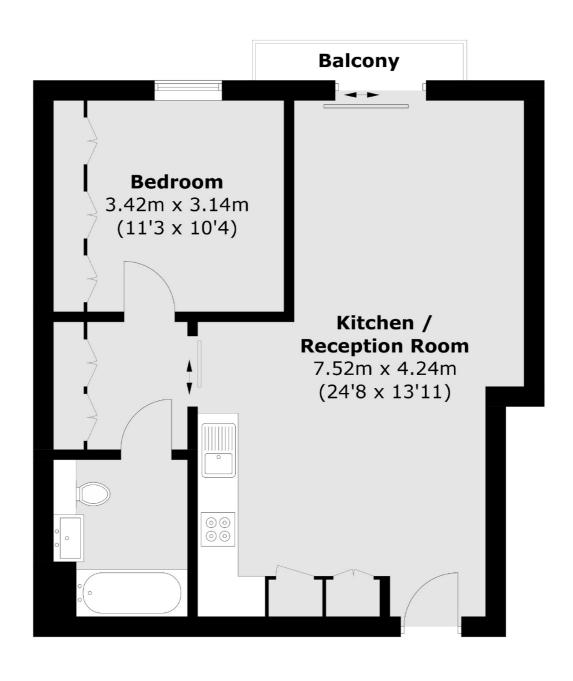

## Columbia Gardens, London, SW6

Total area (approx.): 51.9 sq. m (558.6 sq. ft) Balcony: 1.6 sq. m (17.2 sq. ft)

Fulham

London

Sales

SW61ES

569 Fulham Road

020 7386 5386