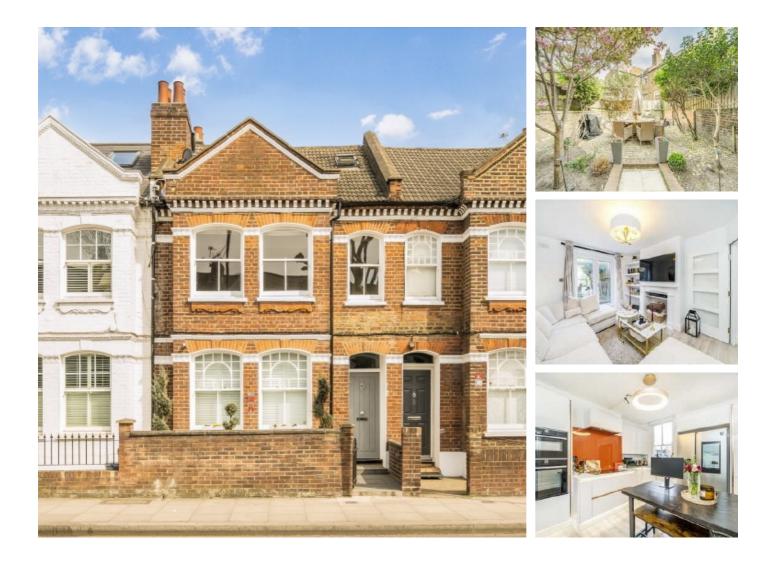

## Wandsworth Bridge Road, SW6 £695,000

A spacious two double bedroom split level flat with a large private garden located in a Victorian conversion building. The flat boasts a separate reception room, two bathrooms and a fully integrated kitchen.

Situated in Sands End the property is conveniently located to benefit from the amenities and transport links of Wandsworth Bridge Road, Fulham Broadway and Parsons Green. The green space of South Park is only moments away.

### Features

Two Double Bedrooms Split Level Flat Large Private Garden Separate Kitchen Walk-In Wardrobe South Park