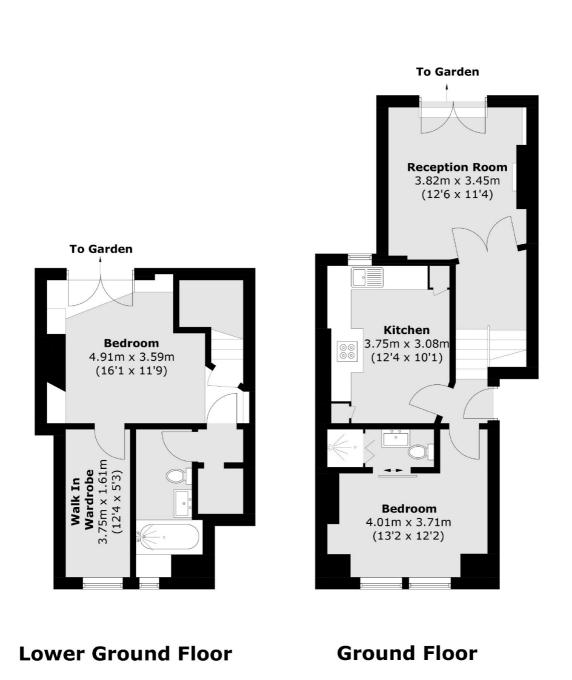

## Wandsworth Bridge Road, London, SW6

Total area (approx.): 81.5 sq. m (877.3 sq. ft)

Fulham 569 Fulham Road London SW6 1ES Sales 020 7386 5386 Energy Rating: C. We aim to make our particulars both accurate and reliable. However they are not guaranteed; nor do they form part of an offer or contract. If you require clarification on any points then please contact us, especially if you're traveling some distance to view. Please note that appliances and heating systems have not been tested and therefore no warranties can be given as to their good working order.