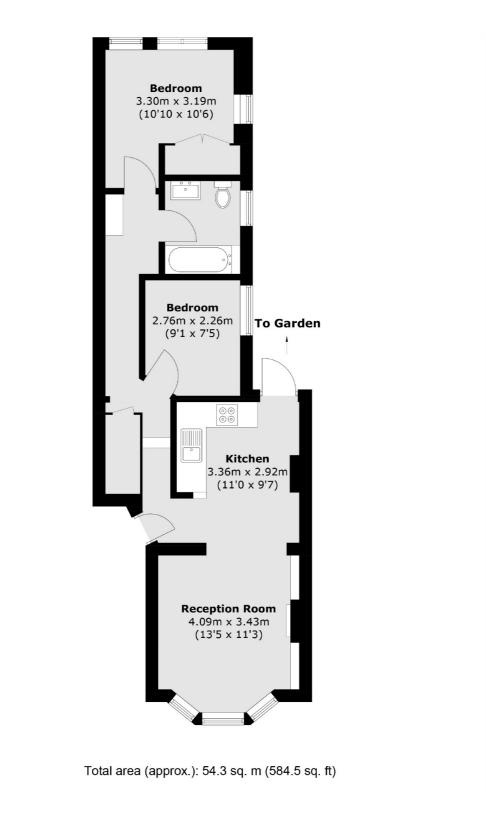

## Byam Street, SW6 £550,000

A fantastic ground floor garden flat on a quiet road in the Sands End area of Fulham. The property has two doubles bedrooms and an open plan kitchen/living area that leads out onto a private garden.

### Features

Ground Floor Two Bedroom Private Garden Potential To Extend (STPP) Bay Windows Sands End