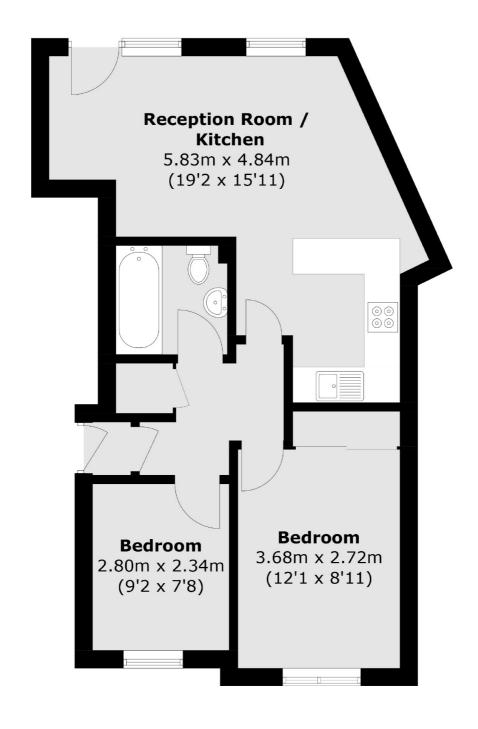

## Maltings Place, London, SW6

Total area (approx.): 51.7 sq. m ( 556.4 sq. ft)

Fulham