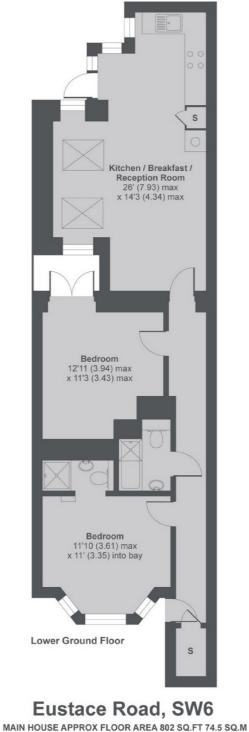

## Eustace Road, SW6 £800,000

A beautifully refurbished two double bedroom garden flat. The property has been finished to a high standard throughout, with an open plan kitchen living room which leads out onto a private patio. The flat further benefits from two well finished bathrooms and its own private entrance.

### Features

Two Double Bedrooms Open Plan Kitchen Living Room Private Outdoor Space Two Bathrooms Own Front Door Well Finished Throughout