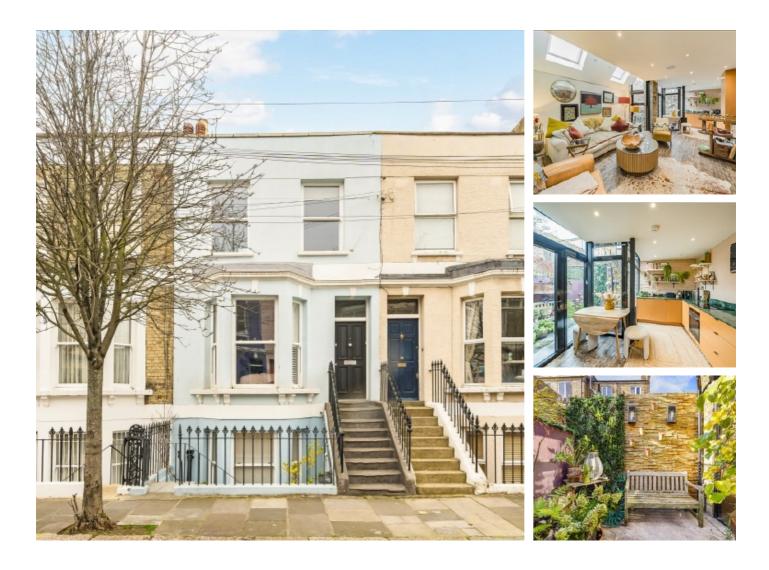

## Eustace Road, SW6 £800,000

A beautifully refurbished two double bedroom garden flat. The property has been finished to a high standard throughout, with an open plan kitchen living room which leads out onto a private patio. The flat further benefits from two well finished bathrooms and its own private entrance.

### Features

Two Double Bedrooms Open Plan Kitchen Living Room Private Outdoor Space Two Bathrooms Own Front Door Well Finished Throughout