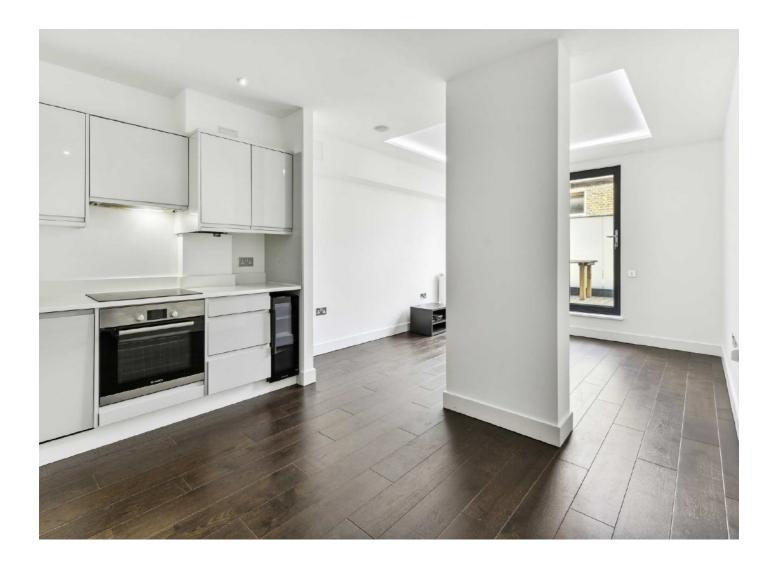

## Lillie Road, SW6 £800,000

An attractive first floor three double bedroom apartment set in a newly refurbished building. The property has been finished to a high standard throughout. The property has been finished to a high standard throughout and offers a modern spacious open plan kitchen/reception room with integrated appliances and wood floors.