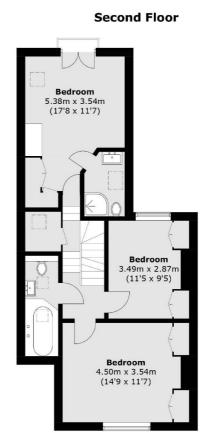

#### First Floor

Total area (approx.): 154.4 sq. m (1,661.9 sq. ft) (Excluding Eaves Storage)