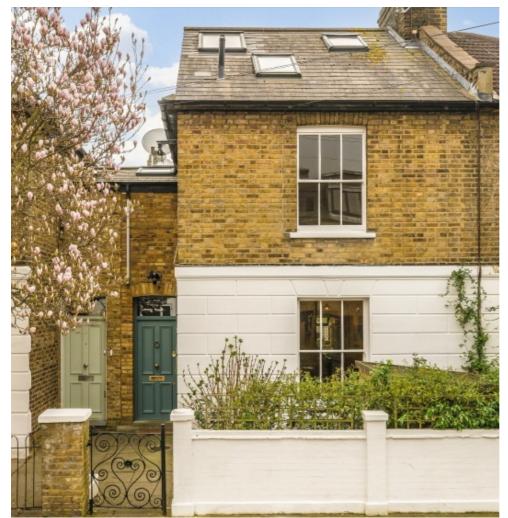

## Haldane Road, SW6

£1,750,000

A meticulously refurbished Victorian terraced family home, located on a sought after one way street enviably positioned between Parsons Green and Fulham Broadway.

Haldane Road is a quiet tree lined street close to Fulham Broadway and Parsons Green. It is made up of Victorian and Georgian period homes and is ideally situated for the amenities and transport links of the whole of Fulham.

### **Features**

Four Double Bedrooms South West Facing Garden Stylish Interiors Immaculately Refurbished Abundance Of Living Space Idyllic Street

Fulham 020 7386 5386 dexters.co.uk