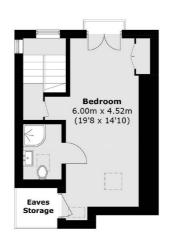

#### First Floor

Total area (approx.): 154.4 sq. m (1,661.9 sq. ft) (Excluding Eaves Storage)