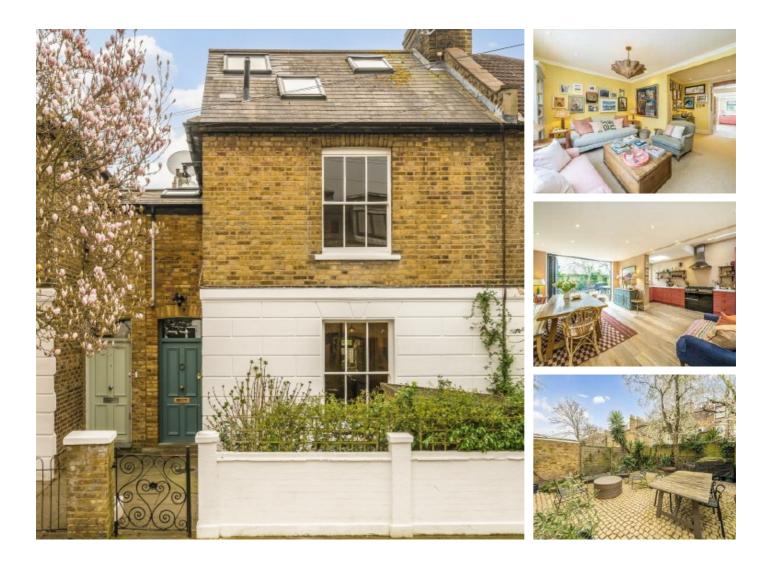

## Haldane Road, SW6 £1,865,000

A meticulously refurbished Victorian terraced family home, located on a sought after one way street enviably positioned between Parsons Green and Fulham Broadway.

Haldane Road is a quiet tree lined street close to Fulham Broadway and Parsons Green. It is made up of Victorian and Georgian period homes and is ideally situated for the amenities and transport links of the whole of Fulham.

### Features

Four Double Bedrooms South West Facing Garden Stylish Interiors Immaculately Refurbished Abundance Of Living Space Idyllic Street