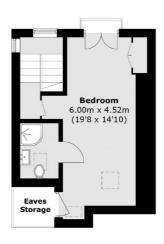

### Haldane Road, London, SW6

**Ground Floor** 

First Floor

Total area (approx.): 154.4 sq. m (1,661.9 sq. ft) (Excluding Eaves Storage)

Fulham 569 Fulham Road London SW6 1ES Sales 020 7386 5386 Energy Rating: C. We aim to make our particulars both accurate and reliable. However they are not guaranteed; nor do they form part of an offer or contract. If you require clarification on any points then please contact us, especially if you're traveling some distance to view. Please note that appliances and heating systems have not been tested and therefore no warranties can be given as to their good working order.