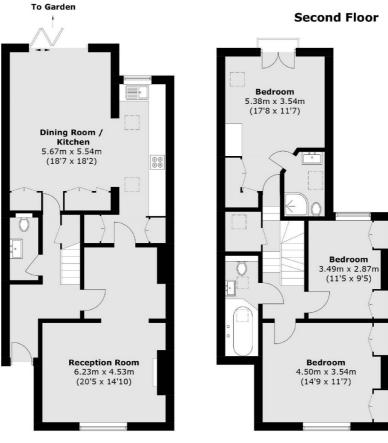

### Haldane Road, London, SW6

**Ground Floor** 

First Floor

Total area (approx.): 154.4 sq. m (1,661.9 sq. ft) (Excluding Eaves Storage)

Fulham 569 Fulham Road London SW6 1ES Sales 020 7386 5386 Energy Rating: C. We aim to make our particulars both accurate and reliable. However they are not guaranteed; nor do they form part of an offer or contract. If you require clarification on any points then please contact us, especially if you're traveling some distance to view. Please note that appliances and heating systems have not been tested and therefore no warranties can be given as to their good working order.