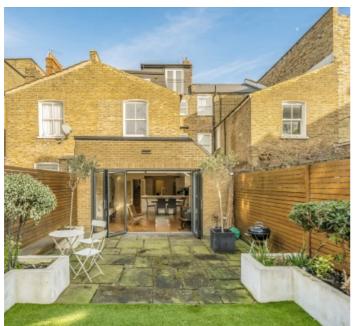

### Tamworth Street, SW6

The ground floor offers an abundance of living space, the home has a formal front reception room with its original fire place restored. The hallway leads into an enviable fully extended entertaining space with a fully integrated open plan kitchen / dining area that flows into an additional living area which leads out to a larger than usual Fulham sized garden. The house further benefits from an additional W.C. And Utility room on the ground floor.