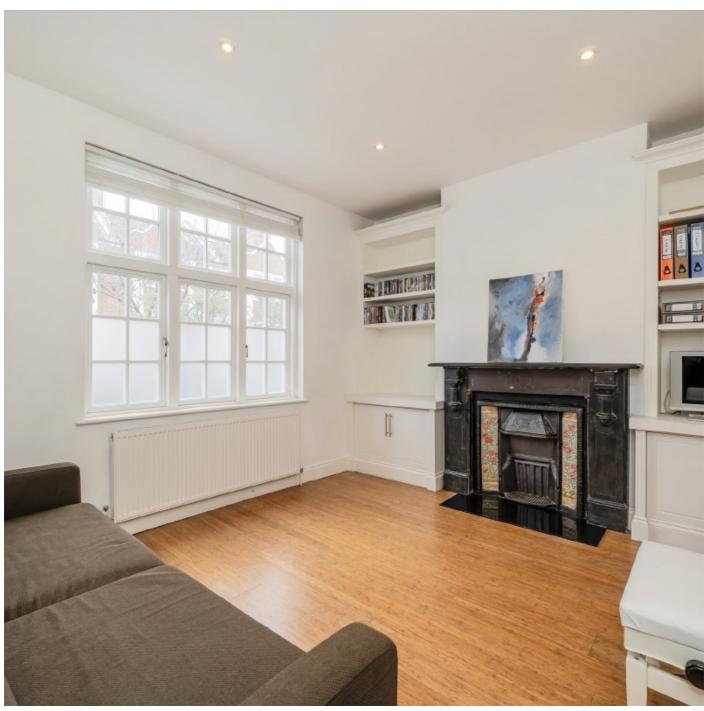

### Tamworth Street, SW6

The ground floor offers an abundance of living space, the home has a formal front reception room with its original fire place restored. The hallway leads into an enviable fully extended entertaining space with a fully integrated open plan kitchen / dining area that flows into an additional living area which leads out to a larger than usual Fulham sized garden. The house further benefits from an additional W.C. And Utility room on the ground floor.