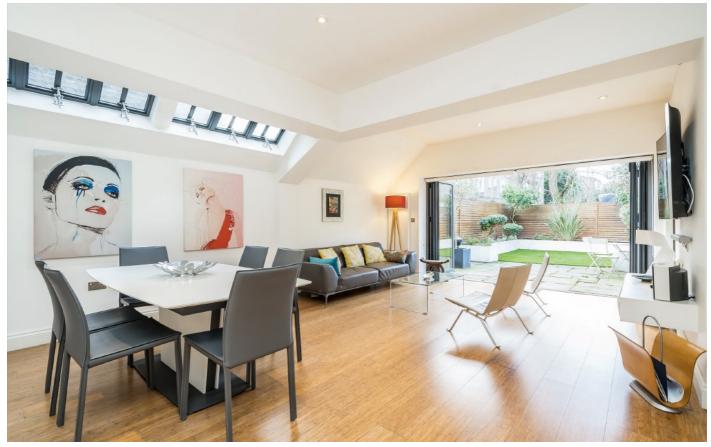

### Tamworth Street, SW6

The ground floor offers an abundance of living space, the home has a formal front reception room with its original fire place restored. The hallway leads into an enviable fully extended entertaining space with a fully integrated open plan kitchen / dining area that flows into an additional living area which leads out to a larger than usual Fulham sized garden. The house further benefits from an additional W.C. And Utility room on the ground floor.