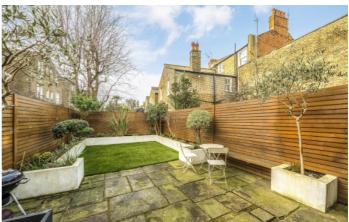

### Tamworth Street, SW6

The ground floor offers an abundance of living space, the home has a formal front reception room with its original fire place restored. The hallway leads into an enviable fully extended entertaining space with a fully integrated open plan kitchen / dining area that flows into an additional living area which leads out to a larger than usual Fulham sized garden. The house further benefits from an additional W.C. And Utility room on the ground floor.