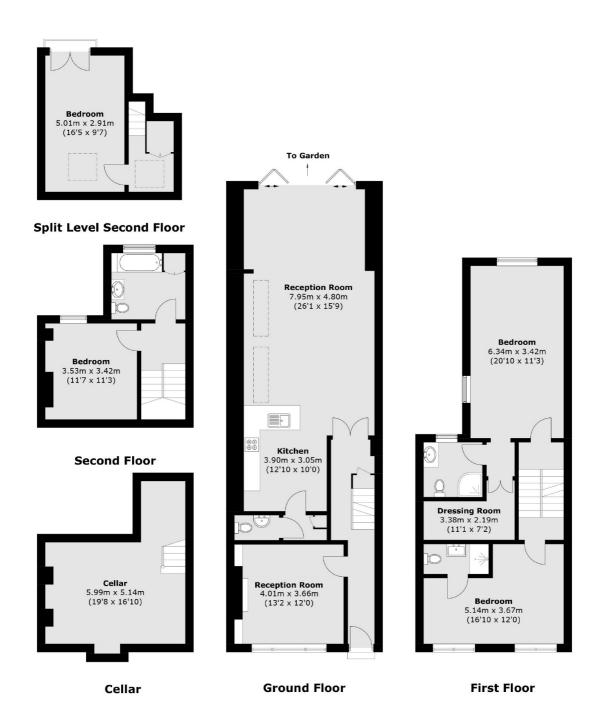

### Tamworth Street, SW6

The ground floor offers an abundance of living space, the home has a formal front reception room with its original fire place restored. The hallway leads into an enviable fully extended entertaining space with a fully integrated open plan kitchen / dining area that flows into an additional living area which leads out to a larger than usual Fulham sized garden. The house further benefits from an additional W.C. And Utility room on the ground floor.

The lower ground floor offers a spacious cellar with potential to excavate deeper and extend further ( STPP )

On the first floor you will find a well designed principle suite, with both a walk in wardrobe and ensuite bathroom. There is a further double bedroom with en suite on this level.

The top floor of the house offers two further double bedrooms and further benefits from a large family bathroom.

## Tamworth Street, London, SW6

Total area (approx.): 215.3 sq. m (2,317.5 sq. ft) (Including Cellar )

Fulham

London

Sales

SW61ES

569 Fulham Road

020 7386 5386