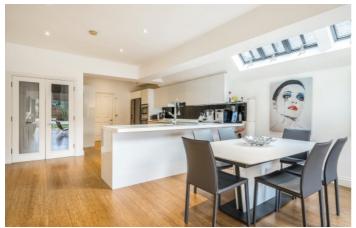

### Tamworth Street, SW6

The ground floor offers an abundance of living space, the home has a formal front reception room with its original fire place restored. The hallway leads into an enviable fully extended entertaining space with a fully integrated open plan kitchen / dining area that flows into an additional living area which leads out to a larger than usual Fulham sized garden. The house further benefits from an additional W.C. And Utility room on the ground floor.