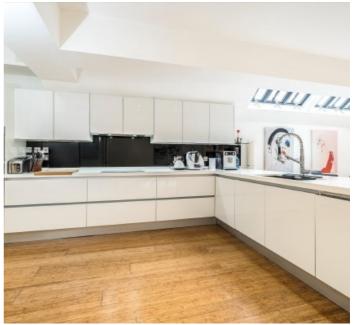

### Tamworth Street, SW6

The ground floor offers an abundance of living space, the home has a formal front reception room with its original fire place restored. The hallway leads into an enviable fully extended entertaining space with a fully integrated open plan kitchen / dining area that flows into an additional living area which leads out to a larger than usual Fulham sized garden. The house further benefits from an additional W.C. And Utility room on the ground floor.