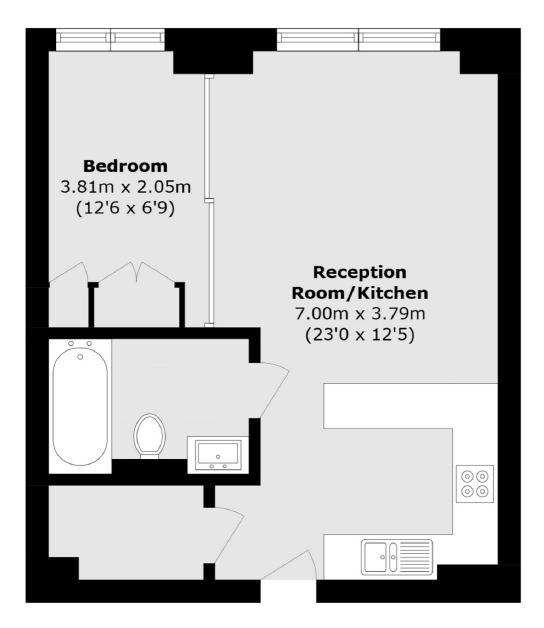

### Park Street, London, SW6

Total area (approx.): 41.5 sq. m (446.7 sq. ft)

Fulham 569 Fulham Road London SW6 1ES Sales 020 7386 5386 Energy Rating: TBC. We aim to make our particulars both accurate and reliable. However they are not guaranteed, nor do they form part of an offer or contract. If you require clarification on any points then please contact us, especially if you're traveling some distance to view. Please note that appliances and heating systems have not been tested and therefore no warranties can be given as to their good working order.