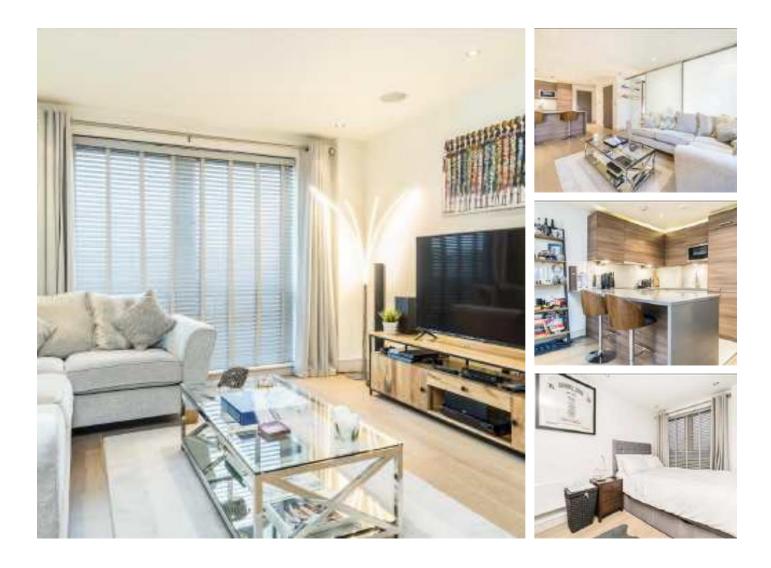

## Park Street, SW6 £500,000

An immaculately finished one bedroom apartment located in the prestigious Chelsea Creek. It has been designed to allow open living with a sliding bedroom door, large reception room with integrated ceiling speakers, a well equipped kitchen with granite work surfaces and storage. The bathroom has marble surfaces, mirrors and Villeroy & Boch suite. The flat further benefits from an underground parking space in Imperial Wharf.

### Features

24 Hour Concierge Spa and Gym Facilities One Bedroom Apartment Underground Parking Space Modern Appliances Chelsea Creek Development