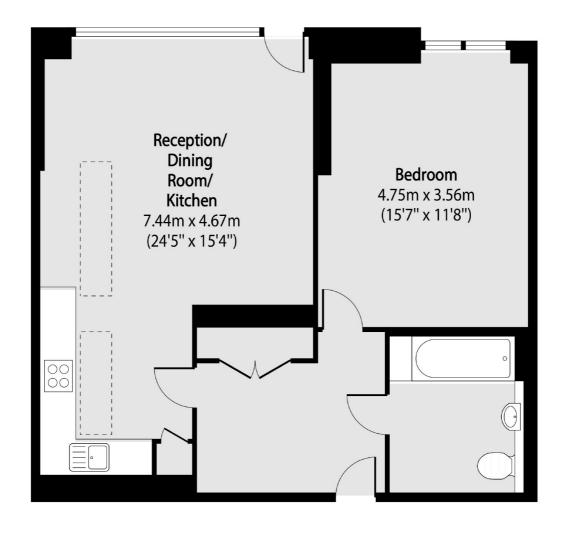

## **Dexters**









## Britannia Road, SW6 £550,000

An immaculately finished one double bedroom ground floor new build apartment located in the sought after Moore Park Estate. The property is within a gated complex moments from Fulham Broadway.

Located within enviable proximity to the amenities and transport links of both Fulham Broadway and the Kings Road.

## **Features**

One Double Bedroom Gated Development Moments from Fulham Broadway Well Finished Open Plan Kitchen Living Room

Fulham 020 7386 5386 dexters.co.uk

## Britannia Road, London, SW6



Total area (approx): 61.87 sq m (666 sq. ft)