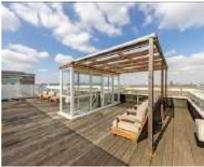

## Peterborough Road, SW6 £1,300,000

A stunningly designed split level three-bedroom apartment. This fifth-floor apartment comprises three bedrooms, three luxury bathrooms and an open plan spacious kitchen/reception room allowing great space for entertaining. The flat further benefits from a spacious 821 sqft wrap around roof terrace with panoramic views of the city.

### Fifth Floor

Total area (approx.): 154.8 sq. m (1,666.1 sq. ft) (Excluding Void)

Roof Terrace: 76.3 sq. m (821.2 sq. ft)

Fulham

London

Sales

SW61ES

569 Fulham Road