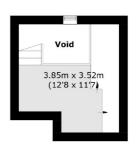

# **Dexters**









## Peterborough Road, SW6 £1,300,000

A stunningly designed split level three-bedroom apartment. This fifth-floor apartment comprises three bedrooms, three luxury bathrooms and an open plan spacious kitchen/reception room allowing great space for entertaining. The flat further benefits from a spacious 821 sqft wrap around roof terrace with panoramic views of the city.

The Piper Building is found within close proximity to the transport links and amenities of Parsons Green, Wandsworth Bridge Road and Imperial Wharf.

### **Features**

Designated Parking Space Exceptional Ceiling Height Concierge Large Private Terrace Three Bedrooms Abundance Of Living Space

Fulham 020 7386 5386 dexters.co.uk

### Peterborough Road, London, SW6







### **Sixth Floor**

### **Sixth Floor**



### Fifth Floor

Total area (approx.): 154.8 sq. m (1,666.1 sq. ft) (Excluding Void)

Roof Terrace: 76.3 sq. m (821.2 sq. ft)



Fulham

London

Sales

SW61ES

569 Fulham Road

020 7386 5386