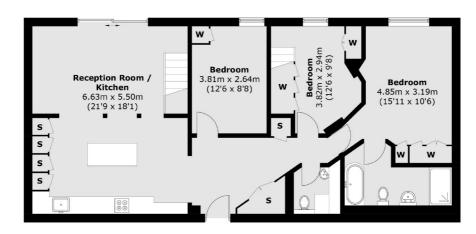

## Peterborough Road, SW6 £1,300,000

A stunningly designed split level three-bedroom apartment. This fifth-floor apartment comprises three bedrooms, three luxury bathrooms and an open plan spacious kitchen/reception room allowing great space for entertaining. The flat further benefits from a spacious 821 sqft wrap around roof terrace with panoramic views of the city.

### **Features**

Designated Parking Space Exceptional Ceiling Height Concierge Large Private Terrace Three Bedrooms Abundance Of Living Space

Fulham 020 7386 5386 dexters.co.uk