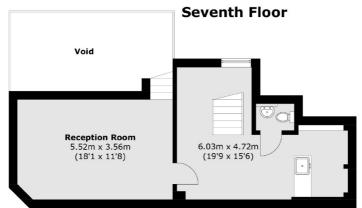

# **Dexters**









## Peterborough Road, SW6 £1,300,000

A stunningly designed split level three-bedroom apartment. This fifth-floor apartment comprises three bedrooms, three luxury bathrooms and an open plan spacious kitchen/reception room allowing great space for entertaining. The flat further benefits from a spacious 821 sqft wrap around roof terrace with panoramic views of the city.

The Piper Building is found within close proximity to the transport links and amenities of Parsons Green, Wandsworth Bridge Road and Imperial Wharf.

### **Features**

Designated Parking Space Exceptional Ceiling Height Concierge Large Private Terrace Three Bedrooms Abundance Of Living Space

Fulham 020 7386 5386 dexters.co.uk

### Peterborough Road, London, SW6







### **Sixth Floor**

### **Sixth Floor**



### Fifth Floor

Total area (approx.): 154.8 sq. m (1,666.1 sq. ft) (Excluding Void)

Roof Terrace: 76.3 sq. m (821.2 sq. ft)



Fulham

London

Sales

SW61ES

569 Fulham Road

020 7386 5386