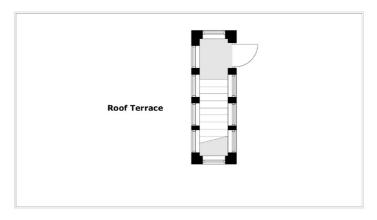

## Peterborough Road, SW6 £1,300,000

A stunningly designed split level three-bedroom apartment. This fifth-floor apartment comprises three bedrooms, three luxury bathrooms and an open plan spacious kitchen/reception room allowing great space for entertaining. The flat further benefits from a spacious 821 sqft wrap around roof terrace with panoramic views of the city.

### Fifth Floor

Total area (approx.): 154.8 sq. m (1,666.1 sq. ft) (Excluding Void)

Roof Terrace: 76.3 sq. m (821.2 sq. ft)

Fulham

London

Sales

SW61ES

569 Fulham Road