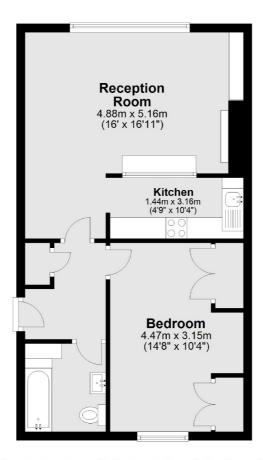

#### **First Floor**

Total area: approx. 48.8 sq. metres (525.0 sq. feet)

Fulham

London

Sales

SW61ES

569 Fulham Road

020 7386 5386