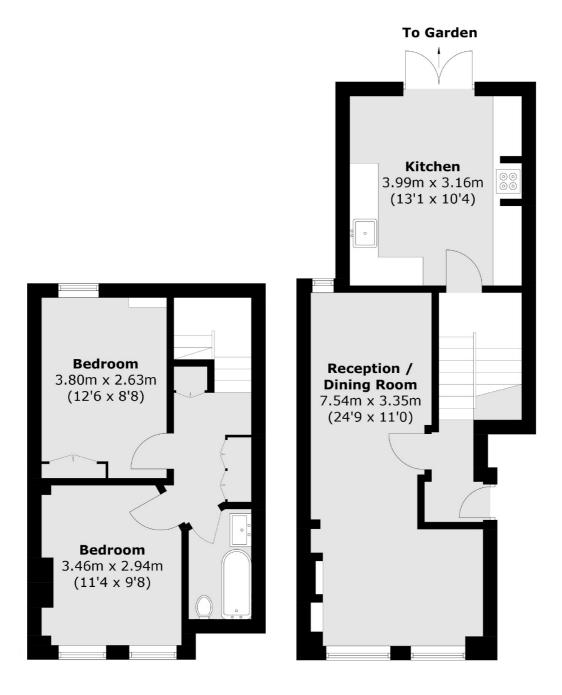

## Rosebury Road, London, SW6

**Lower Ground Floor** 

Fulham

London

Sales

SW61ES

569 Fulham Road

020 7386 5386

**Ground Floor** 

Total area (approx.): 75.6 sq. m (813.8 sq. ft)