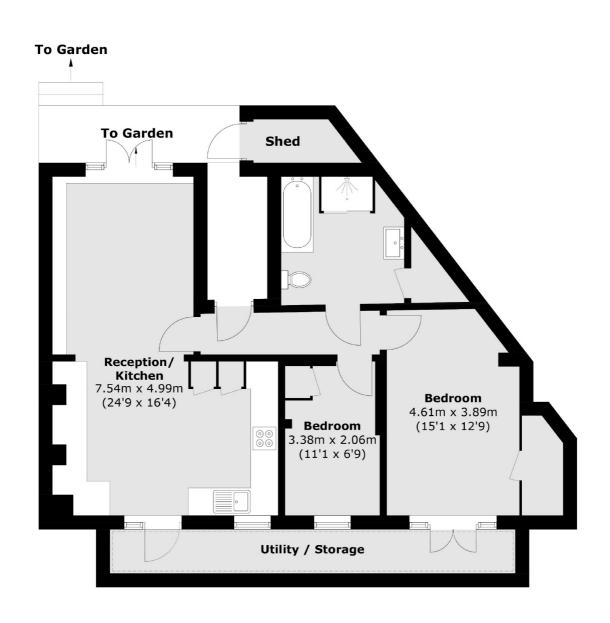

## Wandsworth Bridge Road, SW6 £650,000

A well proportioned, newly renovated two bedroom garden flat. The property benefits from ample storage throughout as well as a four piece bathroom and a large open plan kitchen/living/dining space that leads out onto a idyllic private garden .

## Wandsworth Bridge Road, London, SW6

Total area (approx.): 76.2 sq. m (820.2 sq. ft) (Excluding Shed)

Fulham

London

Sales

SW61ES

569 Fulham Road

020 7386 5386