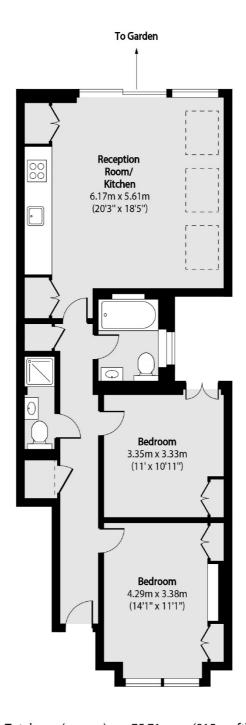

## Wardo Avenue, London, SW6

Total area (approx): 75.71 sq m (815 sq. ft)

Fulham

London

Sales

SW61ES

569 Fulham Road

020 7386 5386