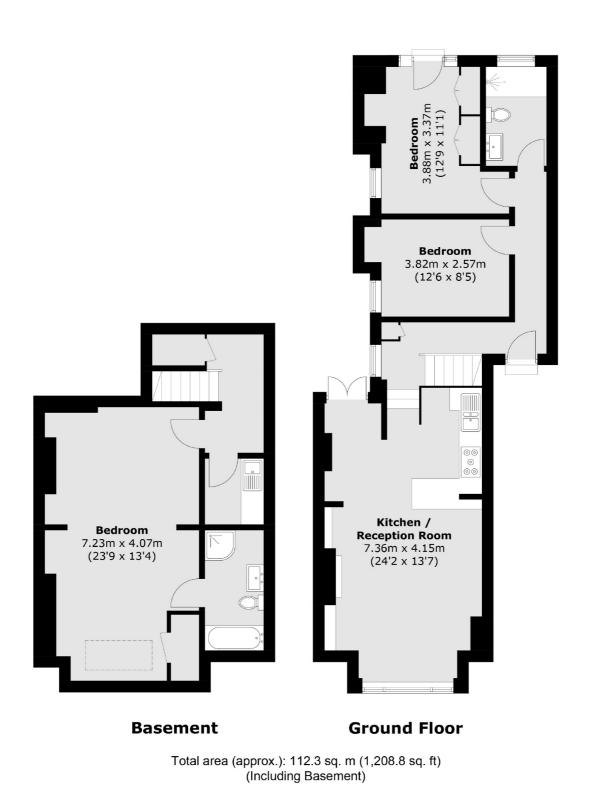

## New Kings Road, SW6 £850,000

An extremely spacious three bedroom split level flat located in a red brick Victorian conversion close to Parsons Green and River Thames. The flat spread over 1200 sq ft is immaculately finished throughout with an open plan kitchen living room and direct access out into a private garden.

### Features

Three Double Bedrooms Immaculately Finished Split Level Conversion Private Garden Open Plan Kitchen Living Share Of Freehold