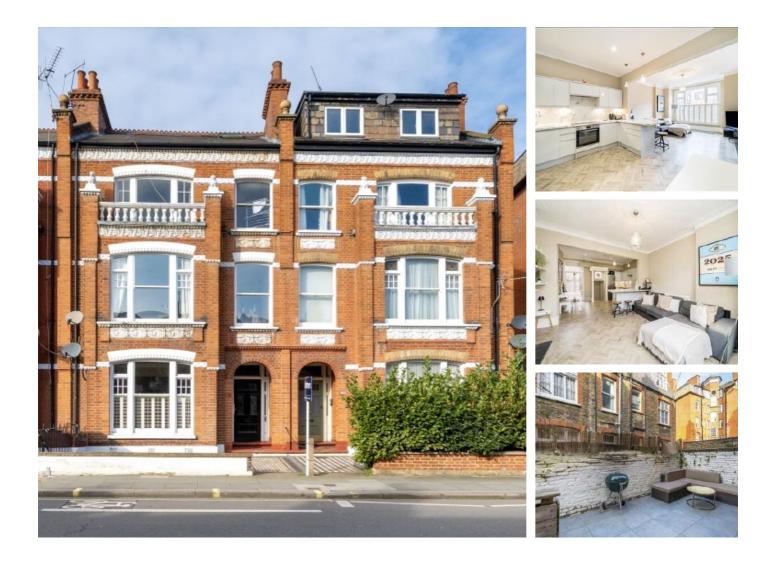

## New Kings Road, SW6 £850,000

An extremely spacious three bedroom split level flat located in a red brick Victorian conversion close to Parsons Green and River Thames. The flat spread over 1200 sq ft is immaculately finished throughout with an open plan kitchen living room and direct access out into a private garden.

Enviably located between the amenities and transport links of both Parsons Green and Putney Bridge. The green spaces of Hurlingham Park and Bishops Park are only a short walk away.

### Features

Three Double Bedrooms Immaculately Finished Split Level Conversion Private Garden Open Plan Kitchen Living Share Of Freehold