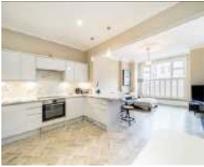

## New Kings Road, SW6 £899,000

An extremely spacious three bedroom split level flat located in a red brick Victorian conversion close to Parsons Green and River Thames. The flat spread over 1200 sq ft is immaculately finished throughout with an open plan kitchen living room and direct access out into a private garden.

## **Features**

Three Double Bedrooms Immaculately Finished Split Level Conversion Private Garden Open Plan Kitchen Living Share Of Freehold

Fulham 020 7386 5386 dexters.co.uk