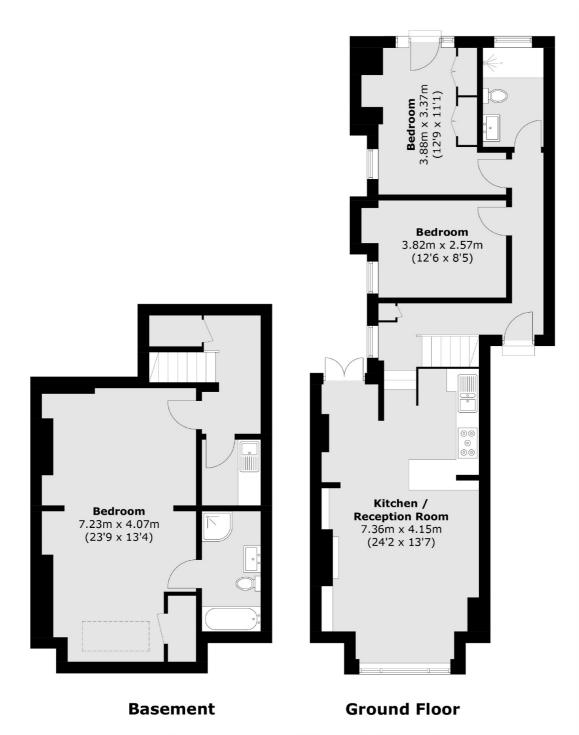

## New Kings Road, London, SW6

Total area (approx.): 112.3 sq. m (1,208.8 sq. ft) (Including Basement)

Fulham

London

Sales

SW61ES

569 Fulham Road

020 7386 5386