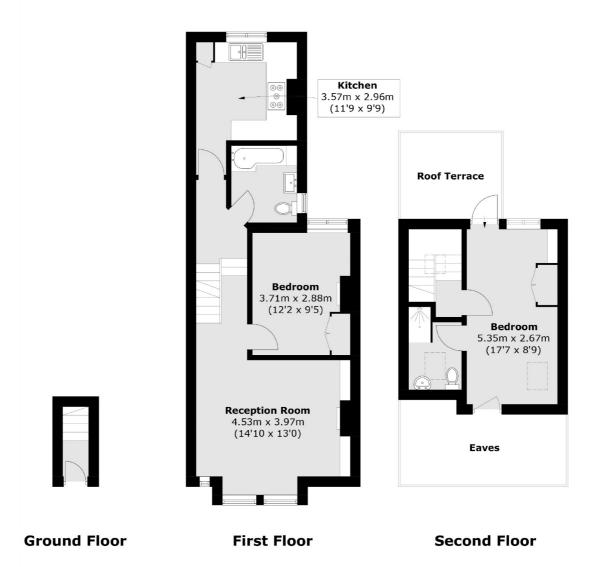

## Allestree Road, London, SW6

Total area (approx.): 74.3 sq. m (799.6 sq. ft) Roof Terrace area : 7.6 sq. m (81.8 sq. ft) (Excluding Eaves)

Fulham

London

SW61ES

Lettings

569 Fulham Road

020 7386 7386