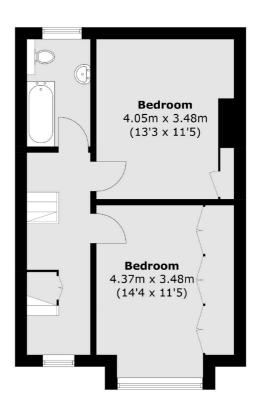

#### **Second Floor**

**Ground Floor** 

**First Floor** 

Total area (approx.): 111.6 sq. m (1,201.2 sq. ft)

Energy Rating: D. We aim to make our particulars both accurate and reliable. However they are not guaranteed; nor do they form part of an offer or contract. If you require clarification on any points then please contact us, especially if you're traveling some distance to view. Please note that appliances and heating systems have not been tested and therefore no warranties can be given as to their good working order.