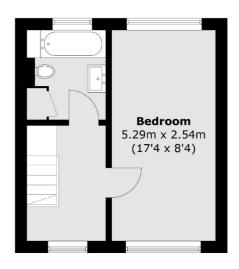

#### **Second Floor**

**Ground Floor** 

**First Floor** 

Total area (approx.): 111.6 sq. m (1,201.2 sq. ft)

Energy Rating: D. We aim to make our particulars both accurate and reliable. However they are not guaranteed; nor do they form part of an offer or contract. If you require clarification on any points then please contact us, especially if you're traveling some distance to view. Please note that appliances and heating systems have not been tested and therefore no warranties can be given as to their good working order.