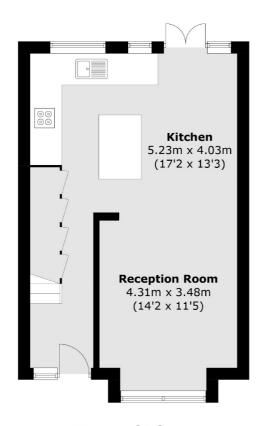

#### **Second Floor**

**Ground Floor** 

**First Floor** 

Total area (approx.): 111.6 sq. m (1,201.2 sq. ft)

Energy Rating: D. We aim to make our particulars both accurate and reliable. However they are not guaranteed; nor do they form part of an offer or contract. If you require clarification on any points then please contact us, especially if you're traveling some distance to view. Please note that appliances and heating systems have not been tested and therefore no warranties can be given as to their good working order.