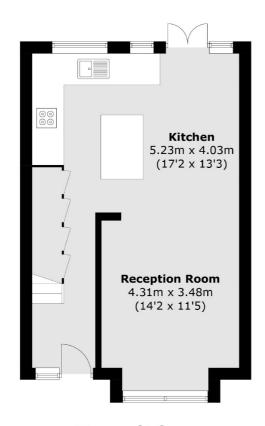

#### **Second Floor**

**Ground Floor** 

Fulham

London

Sales

SW61ES

569 Fulham Road

020 7386 5386

**First Floor** 

Total area (approx.): 111.6 sq. m (1,201.2 sq. ft)