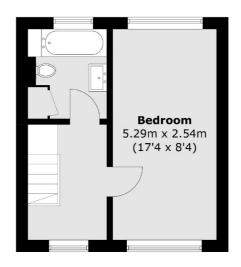

#### **Second Floor**

**Ground Floor** 

Fulham

London

Sales

SW61ES

569 Fulham Road

020 7386 5386

**First Floor** 

Total area (approx.): 111.6 sq. m (1,201.2 sq. ft)