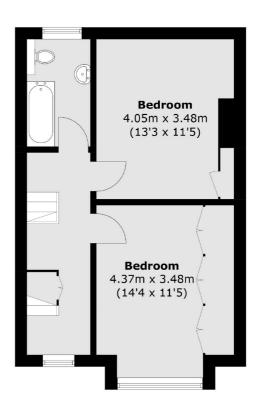

#### **Second Floor**

**Ground Floor** 

Fulham

London

Sales

SW61ES

569 Fulham Road

020 7386 5386

**First Floor** 

Total area (approx.): 111.6 sq. m (1,201.2 sq. ft)