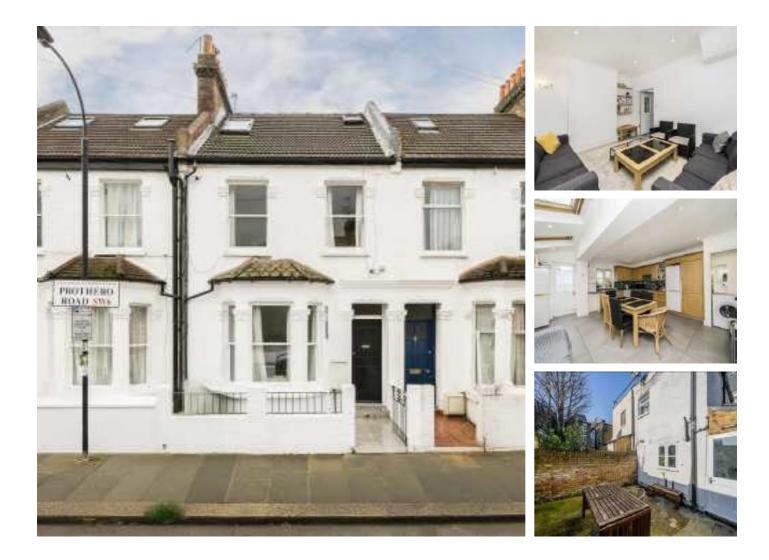

# **Prothero Road, SW6** £1,100,000

A wonderful four double bedroom Victorian mid terrace family home in the heart of Fulham. The ground floor has ample entertaining space and there is a large kitchen/ breakfast room which already has the side extension and double doors that provide access onto a patio garden.

Prothero Road is a quiet residential street located in close proximity to many wonderful bars, restaurants and cafés on the Munster Road. There are a number of fantastic schools nearby including Fulham Prep and Holy Cross.

#### Features

Freehold House Four Double Bedrooms No Chain South Facing Garden Extended Kitchen Quiet Residential Street