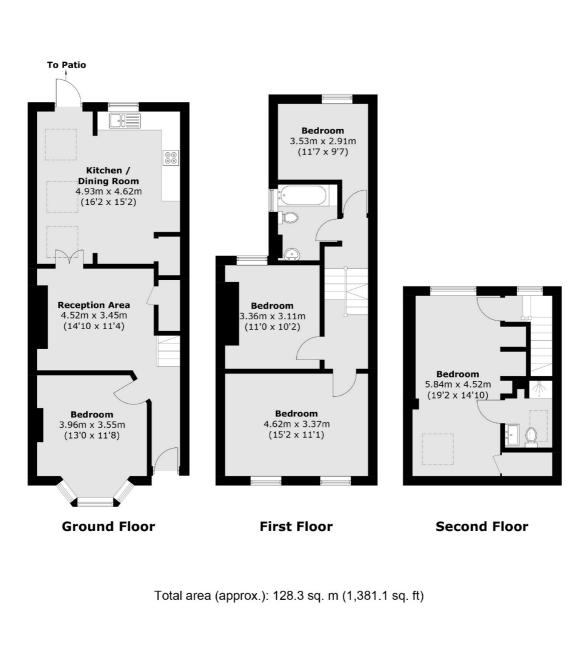

# **Prothero Road, SW6** £1,100,000

A wonderful four double bedroom Victorian mid terrace family home in the heart of Fulham. The ground floor has ample entertaining space and there is a large kitchen/ breakfast room which already has the side extension and double doors that provide access onto a patio garden.

#### Features

Freehold House Four Double Bedrooms No Chain South Facing Garden Extended Kitchen Quiet Residential Street