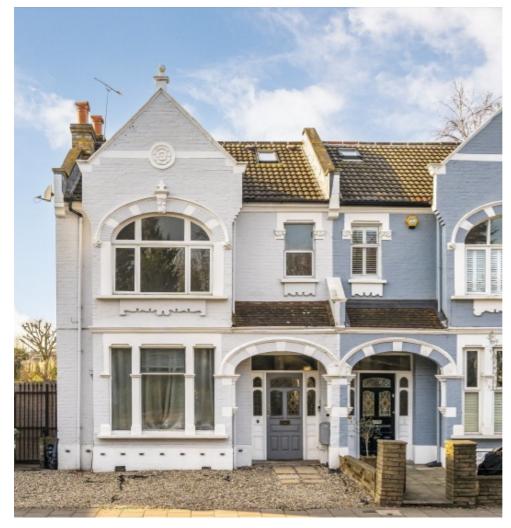

## Fulham Palace Road, SW6 £850,000

A fantastic opportunity to acquire this larger than average split level maisonette. The property has a sizeable open plan kitchen/reception that has direct access to a large private west facing garden as well three double bedrooms, three bathrooms, and an additional terrace off the top floor. There is a private off street parking space outside the front of the property.

## **Features**

End Of Terrace
Off Street Parking
Three Double Bedrooms
Private West Facing Garden
Three Bathrooms
Private West Facing Terrace

Fulham 020 7386 5386 dexters.co.uk