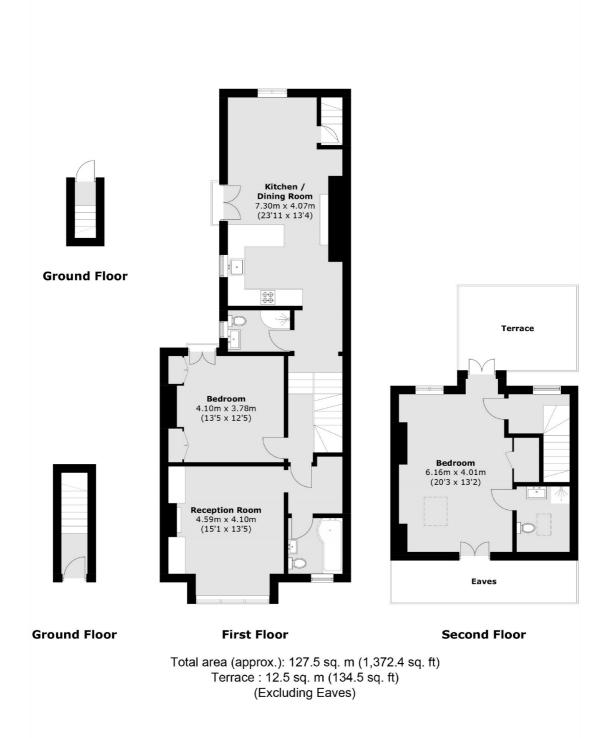

## Fulham Palace Road, SW6 £850,000

A fantastic opportunity to acquire this larger than average split level maisonette. The property has a sizeable open plan kitchen/reception that has direct access to a large private west facing garden as well three double bedrooms, three bathrooms, and an additional terrace off the top floor. There is a private off street parking space outside the front of the property.

## **Features**

End Of Terrace
Off Street Parking
Three Double Bedrooms
Private West Facing Garden
Three Bathrooms
Private West Facing Terrace

Fulham 020 7386 5386 dexters.co.uk