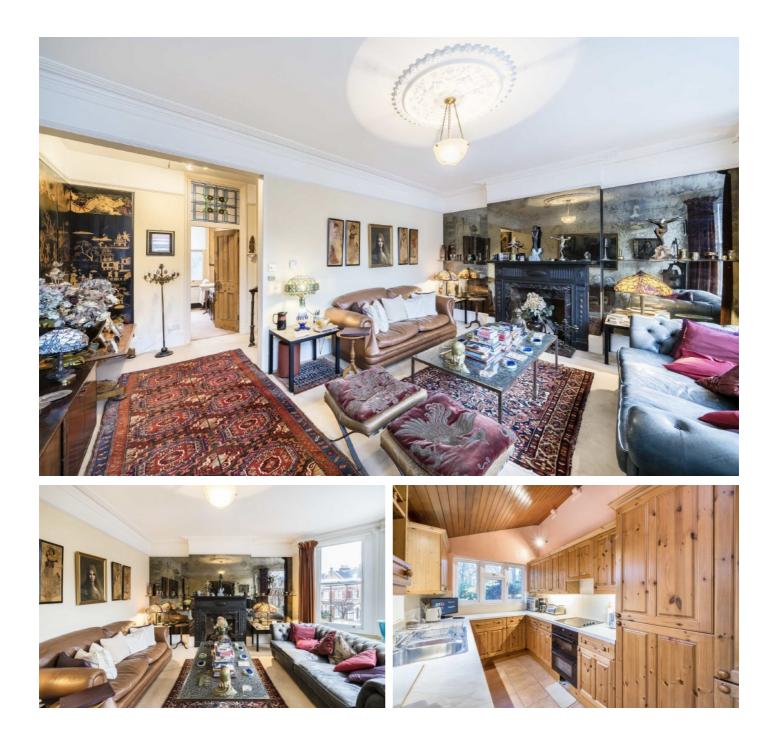

## **Perrymead Street, SW6**

The ground floor comprises of a large living room, with ornate original features and large bay window. This leads onto a formal dining room which is next door to the kitchen. A side door leads out onto a spacious private garden. The house also benefits from a substantial lower ground floor level which has a utility room and storage area.

The first floor of the house has a formal living space, perfect for entertaining. There is also a family bathroom and double bedroom.

Three double bedrooms are across the top floor, including a principal suite with lots of storage and en-suite bathroom.