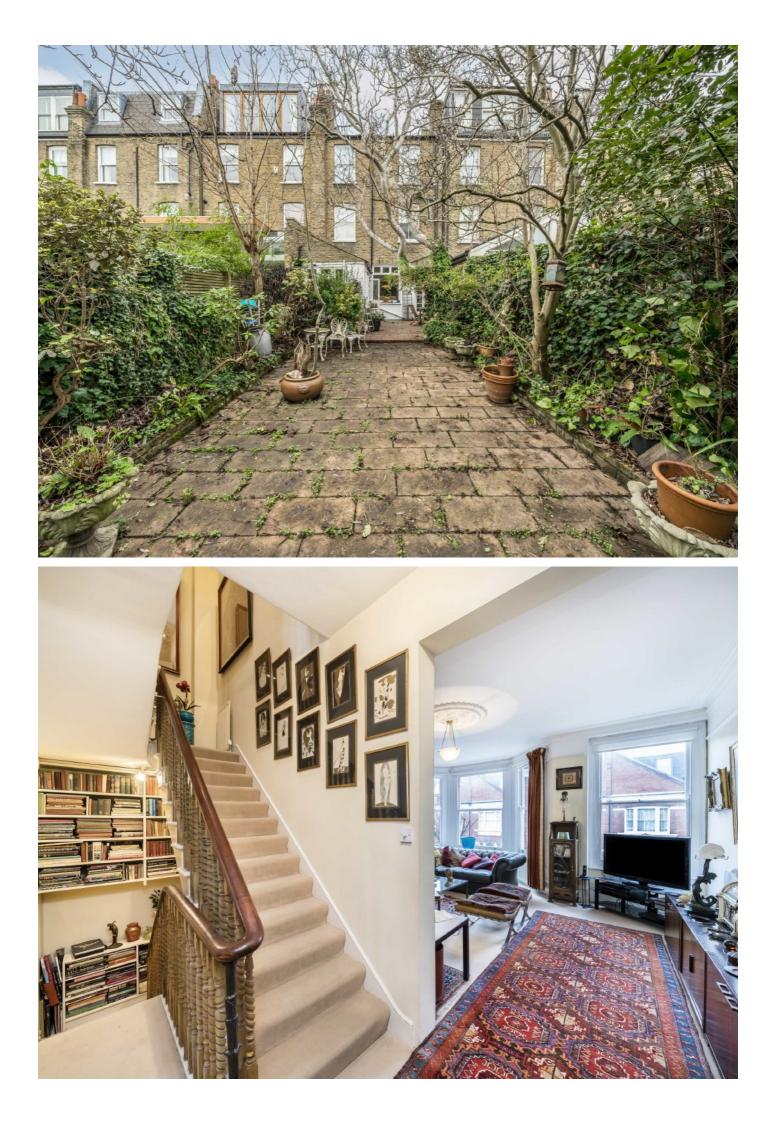

## **Perrymead Street, SW6**

The ground floor comprises of a large living room, with ornate original features and large bay window. This leads onto a formal dining room which is next door to the kitchen. A side door leads out onto a spacious private garden. The house also benefits from a substantial lower ground floor level which has a utility room and storage area.

The first floor of the house has a formal living space, perfect for entertaining. There is also a family bathroom and double bedroom.

Three double bedrooms are across the top floor, including a principal suite with lots of storage and en-suite bathroom.