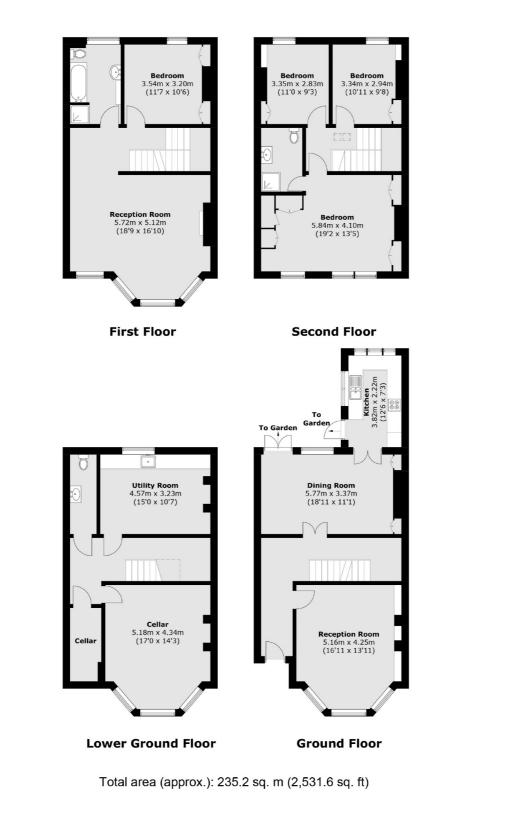

## **Perrymead Street, SW6**

The ground floor comprises of a large living room, with ornate original features and large bay window. This leads onto a formal dining room which is next door to the kitchen. A side door leads out onto a spacious private garden. The house also benefits from a substantial lower ground floor level which has a utility room and storage area.

The first floor of the house has a formal living space, perfect for entertaining. There is also a family bathroom and double bedroom.

Three double bedrooms are across the top floor, including a principal suite with lots of storage and en-suite bathroom.