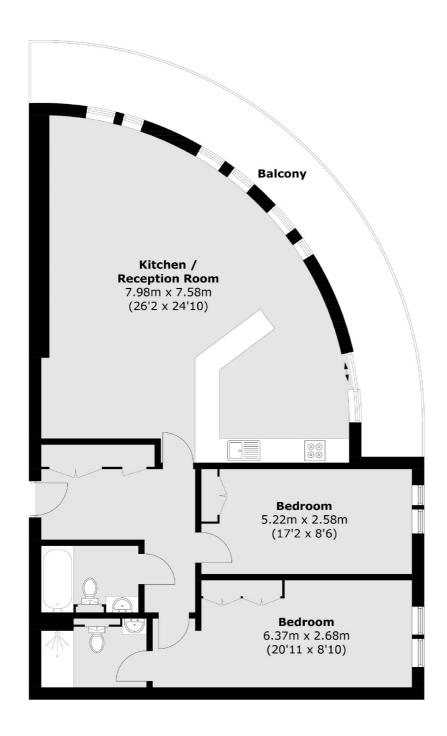

# Park Street, SW6 £1,000,000

An exceptional two double bedroom, second-floor apartment in the prestigious Chelsea Creek development. The apartment offers a very spacious open plan kitchen, two bathrooms, reception room leading out to a large wrap-around, south west facing balcony which is approximately 40 foot.

#### **Second Floor**

Total area (approx.): 103.8 sq. m (1,117.3 sq. ft) Balcony area : 22.0 sq. m (236.8 sq. ft)

Fulham

London

Sales

SW61ES

569 Fulham Road

020 7386 5386