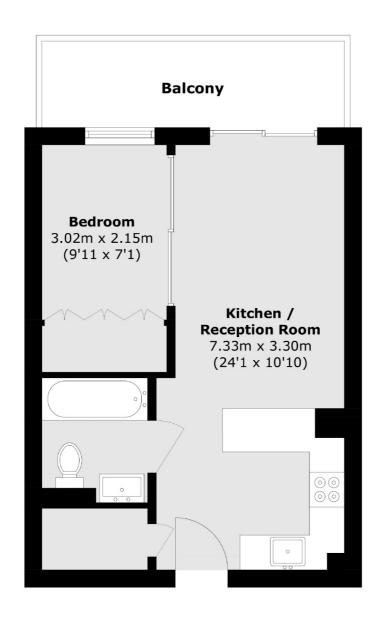

## Townmead Road, London, SW6

Total area (approx.): 38.1 sq. m (410.1 sq. ft)

Balcony area (approx.): 7.7 sq. m (82.8 sq. ft)

Fulham

London

Sales

SW61ES

569 Fulham Road