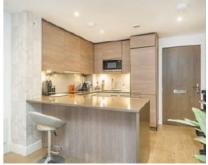

## Townmead Road, SW6 £490,000

A one bedroom apartment with private balcony finished to a high specification. It has been designed to allow open living with a sliding bedroom door, large reception room with integrated ceiling speakers, a well equipped kitchen with granite work surfaces and storage. The bathroom has marble surfaces, mirrors and Villeroy & Boch suite.

## **Features**

Private Balcony
24 Hour Concierge
Gym
One Bedroom Apartment
Fully Integrated Kitchen
Imperial Wharf Development

Fulham 020 7386 5386 dexters.co.uk