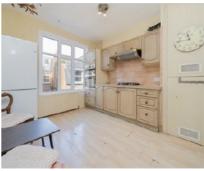

## New Kings Road, SW6 £725,000

A top floor lateral three bedroom flat located in an attractive end of terrace red brick mansion block. The flat boast original period features, high ceilings with a spacious reception room and a separate kitchen. The flat offers the potential to extend into the loft and build a roof terrace (STPP).