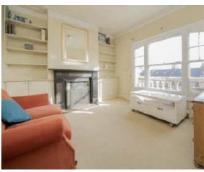

## New Kings Road, SW6 £725,000

A top floor lateral three bedroom flat located in an attractive end of terrace red brick mansion block. The flat boast original period features, high ceilings with a spacious reception room and a separate kitchen. The flat offers the potential to extend into the loft and build a roof terrace (STPP).

## **Features**

Share Of Freehold Period Features Enviable Location Three Bedrooms Lateral Living Potential to Extend (STPP)

Fulham 020 7386 5386 dexters.co.uk