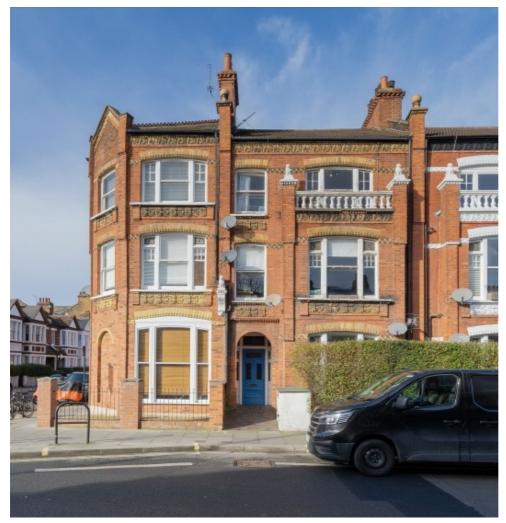

## New Kings Road, SW6 £725,000

A top floor lateral three bedroom flat located in an attractive end of terrace red brick mansion block. The flat boast original period features, high ceilings with a spacious reception room and a separate kitchen. The flat offers the potential to extend into the loft and build a roof terrace (STPP).

Set enviably between the amenities and transport links of both Parsons Green and Putney Bridge, and benefits from being a short walk from Hurlingham Park and the River Thames.