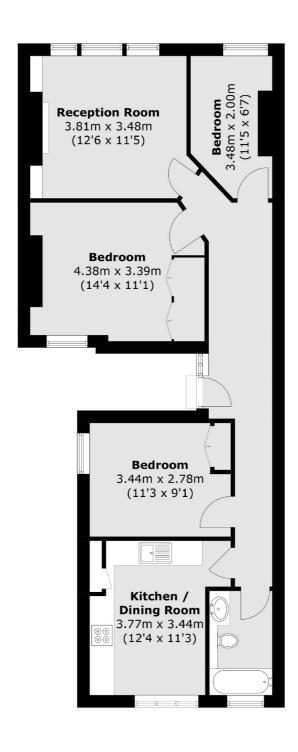

## New Kings Road, London, SW6

Total area (approx.): 73.6 sq. m (792.2 sq. ft)

Fulham

London

Sales

SW61ES

569 Fulham Road

020 7386 5386