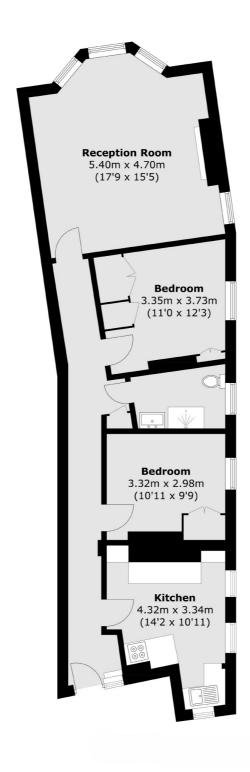

## Fulham Road, London, SW6

Total area (approx.): 79.1 sq. m (851.4 sq. ft)

Fulham

London

Sales

SW61ES

569 Fulham Road

020 7386 5386