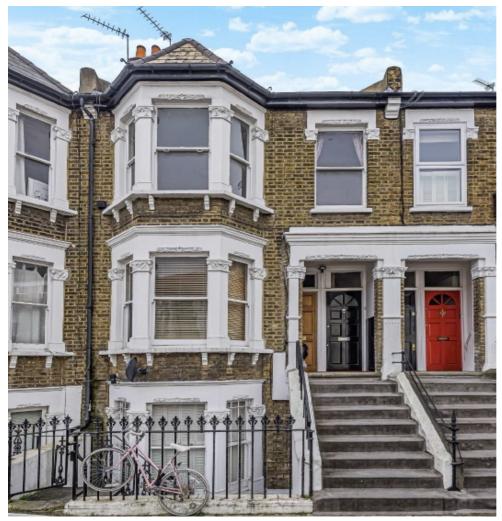

## Mirabel Road, SW6

£750,000

A well finished own front door three bedroom period conversion on a sought after road near Fulham Broadway. The top floor of the flat has a large south facing roof terrace with planning permission approved to extend into the loft space and create a circa 1100 square foot split level flat.

Situated on one of Fulham Broadway's sought after residential streets, the apartment is within close proximity to both the transport links and amenities of Fulham and Parsons Green