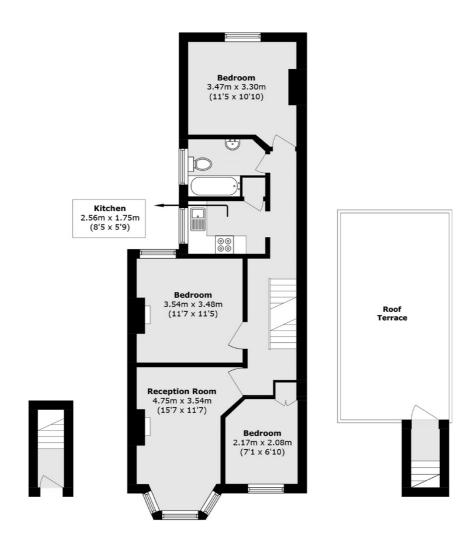

## Mirabel Road, SW6

£750,000

A well finished own front door three bedroom period conversion on a sought after road near Fulham Broadway. The top floor of the flat has a large south facing roof terrace with planning permission approved to extend into the loft space and create a circa 1100 square foot split level flat.

### Mirabel Road, London, SW6

Total area (approx.): 71.3 sq. m (767.4 sq. ft)
Terrace area (approx.): 24.6 sq. m (264.8 sq. ft)

Fulham

London

Sales

SW61ES

569 Fulham Road

020 7386 5386