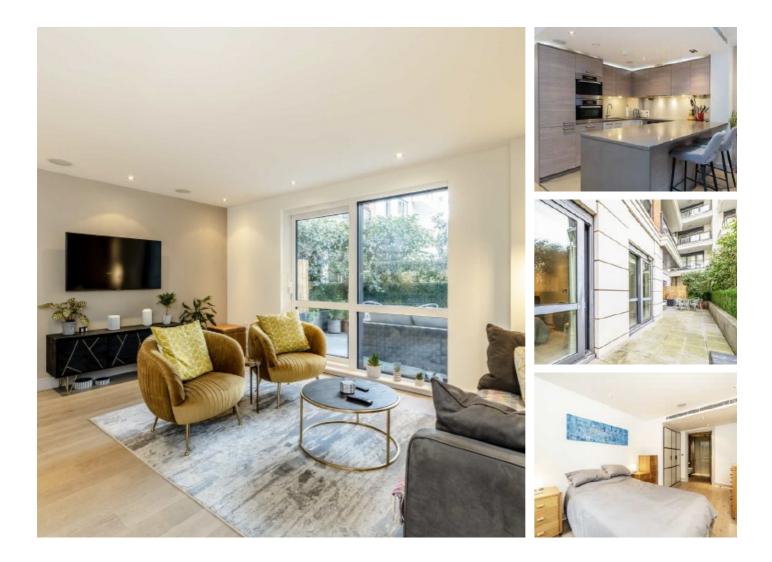

## **Park Street, SW6** £800,000

A well configured lateral two double bedroom, two bathroom apartment located within the prestigious Chelsea Creek. The property has an open plan kitchen living room with direct access out onto a private patio. The property also benefits from a Concierge, Spa and Gym facilities and an underground parking space.

#### Features

Two Double Bedrooms Concierge Private Patio Two Bathrooms Underground Parking Space Gym/Swimming Pool