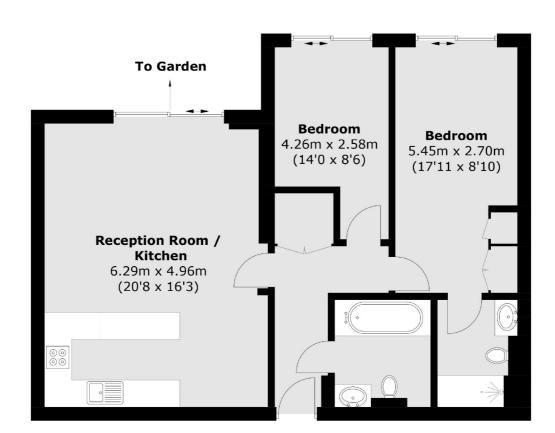

### Park Street, London, SW6

Total area (approx.): 75.9 sq. m (816.9 sq. ft)

Fulham 569 Fulham Road London SW6 1ES Sales 020 7386 5386 Energy Rating: D. We aim to make our particulars both accurate and reliable. However they are not guaranteed; nor do they form part of an offer or contract. If you require clarification on any points then please contact us, especially if you're traveling some distance to view. Please note that appliances and heating systems have not been tested and therefore no warranties can be given as to their good working order.