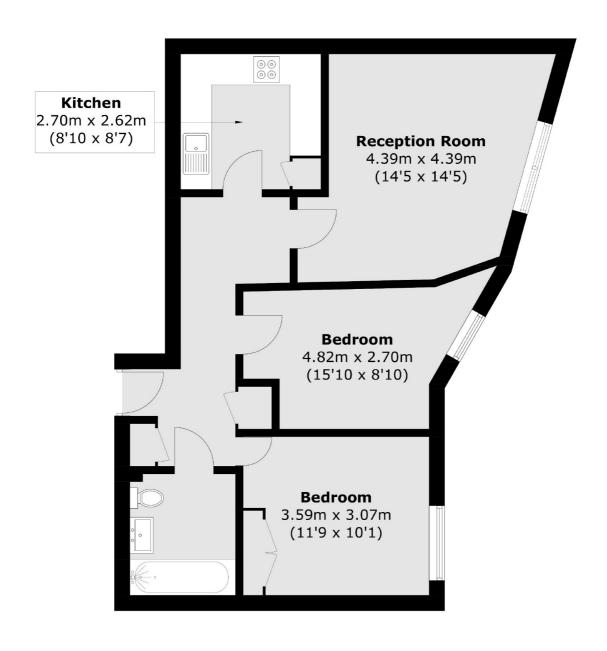

## Townmead Road, SW6 £530,000

A two double bedroom, one bathroom lateral apartment located moments from imperial wharf. The flat boasts a spacious reception room and a separate kitchen.

The property is opposite the transport links and amenities of Imperial Wharf and is a short distance from Fulham Broadway and the River Thames.

## Townmead Road, London, SW6

Total area (approx.): 63.9 sq. m (687.8 sq. ft)

Fulham

London

Sales

SW61ES

569 Fulham Road

020 7386 5386