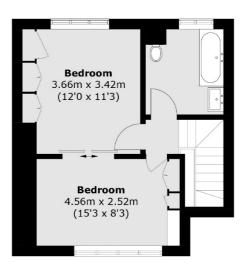

The first floor compromises of two evenly sized double bedrooms with built in storage, an additional study / nursery room and a well appointed refurbished bathroom.

The top floor of the house offers fantastic ceiling height with a transferable space, to be either a large master suite or two further evenly sized bedrooms if preferred.

### Sulivan Road, London, SW6

**Second Floor** 

Bedroom

4.11m x 3.62m
(13'6 x 11'11)

Bedroom
2.27m x 2.27m
(7'5 x 7'5)

#### **Ground Floor**

Fulham

London

Sales

SW61ES

569 Fulham Road

020 7386 5386

**First Floor** 