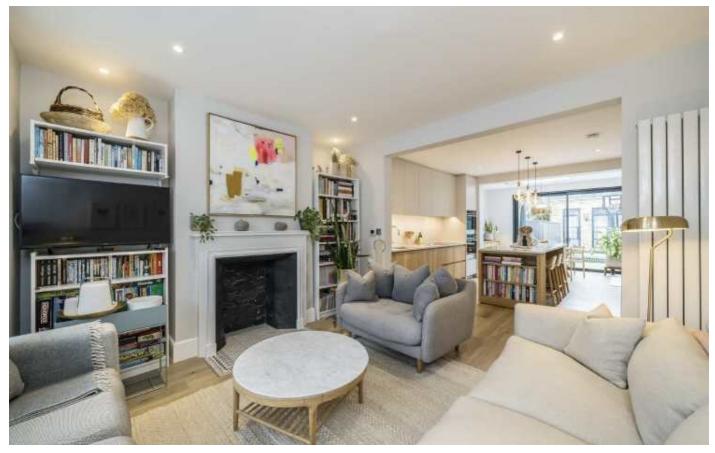

## Sulivan Road, SW6

The ground floor offers three distinctive open plan spaces, including an abundance of living space. A formal reception room to the front of the property includes the original fire place with the middle of the ground floor offering a bespoke kitchen with a centre island and integrated appliances. The extension to the rear of the ground floor results in an additional dining / living area which flows out to a west facing garden via full height glass sliding doors. The ground floor further benefits from a separate utility room and WC. At the back of the larger than usual Fulham garden is a fully plumbed studio with its own bathroom.