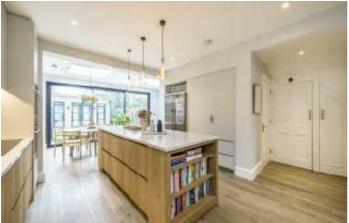

## Sulivan Road, SW6

The ground floor offers three distinctive open plan spaces, including an abundance of living space. A formal reception room to the front of the property includes the original fire place with the middle of the ground floor offering a bespoke kitchen with a centre island and integrated appliances. The extension to the rear of the ground floor results in an additional dining / living area which flows out to a west facing garden via full height glass sliding doors. The ground floor further benefits from a separate utility room and WC. At the back of the larger than usual Fulham garden is a fully plumbed studio with its own bathroom.