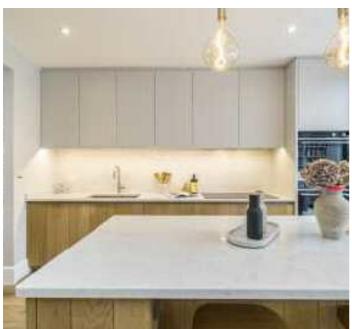

## Sulivan Road, SW6

The ground floor offers three distinctive open plan spaces, including an abundance of living space. A formal reception room to the front of the property includes the original fire place with the middle of the ground floor offering a bespoke kitchen with a centre island and integrated appliances. The extension to the rear of the ground floor results in an additional dining / living area which flows out to a west facing garden via full height glass sliding doors. The ground floor further benefits from a separate utility room and WC. At the back of the larger than usual Fulham garden is a fully plumbed studio with its own bathroom.