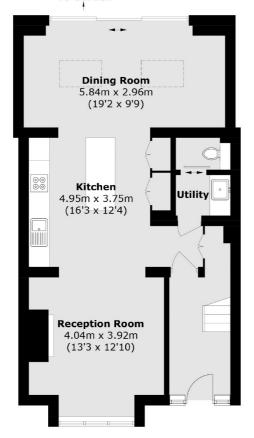

## Sulivan Road, SW6

The ground floor offers three distinctive open plan spaces, including an abundance of living space. A formal reception room to the front of the property includes the original fire place with the middle of the ground floor offering a bespoke kitchen with a centre island and integrated appliances. The extension to the rear of the ground floor results in an additional dining / living area which flows out to a west facing garden via full height glass sliding doors. The ground floor further benefits from a separate utility room and WC. At the back of the larger than usual Fulham garden is a fully plumbed studio with its own bathroom.

#### **Ground Floor**

Fulham

London

Sales

SW61ES

569 Fulham Road

020 7386 5386

**First Floor** 