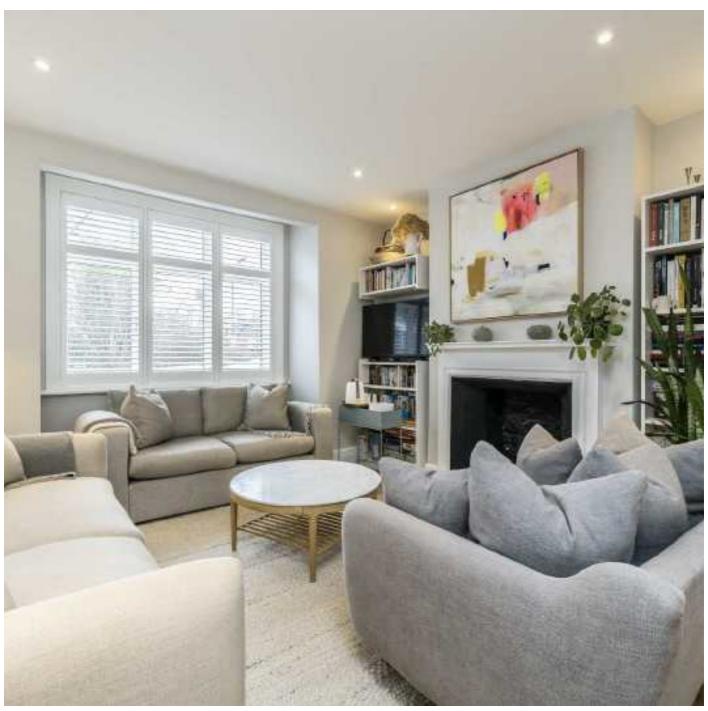

## Sulivan Road, SW6

The ground floor offers three distinctive open plan spaces, including an abundance of living space. A formal reception room to the front of the property includes the original fire place with the middle of the ground floor offering a bespoke kitchen with a centre island and integrated appliances. The extension to the rear of the ground floor results in an additional dining / living area which flows out to a west facing garden via full height glass sliding doors. The ground floor further benefits from a separate utility room and WC. At the back of the larger than usual Fulham garden is a fully plumbed studio with its own bathroom.