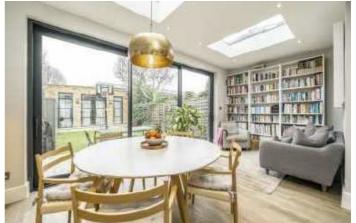

## Sulivan Road, SW6

The ground floor offers three distinctive open plan spaces, including an abundance of living space. A formal reception room to the front of the property includes the original fire place with the middle of the ground floor offering a bespoke kitchen with a centre island and integrated appliances. The extension to the rear of the ground floor results in an additional dining / living area which flows out to a west facing garden via full height glass sliding doors. The ground floor further benefits from a separate utility room and WC. At the back of the larger than usual Fulham garden is a fully plumbed studio with its own bathroom.