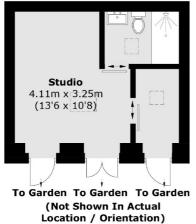

## Sulivan Road, SW6

The ground floor offers three distinctive open plan spaces, including an abundance of living space. A formal reception room to the front of the property includes the original fire place with the middle of the ground floor offering a bespoke kitchen with a centre island and integrated appliances. The extension to the rear of the ground floor results in an additional dining / living area which flows out to a west facing garden via full height glass sliding doors. The ground floor further benefits from a separate utility room and WC. At the back of the larger than usual Fulham garden is a fully plumbed studio with its own bathroom.

Total main building area (approx.): 145.2 sq. m (1,562.8 sq. ft)
Total outbuilding area (approx.): 19.9 sq. m (214.2 sq.ft)

Energy Rating: C. We aim to make our particulars both accurate and reliable. However they are not guaranteed; nor do they form part of an offer or contract. If you require clarification on any points then please contact us, especially if you're traveling some distance to view. Please note that appliances and heating systems have not been tested and therefore no warranties can be given as to their good working order.