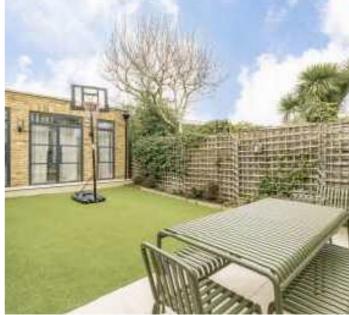

## Sulivan Road, SW6

The ground floor offers three distinctive open plan spaces, including an abundance of living space. A formal reception room to the front of the property includes the original fire place with the middle of the ground floor offering a bespoke kitchen with a centre island and integrated appliances. The extension to the rear of the ground floor results in an additional dining / living area which flows out to a west facing garden via full height glass sliding doors. The ground floor further benefits from a separate utility room and WC. At the back of the larger than usual Fulham garden is a fully plumbed studio with its own bathroom.