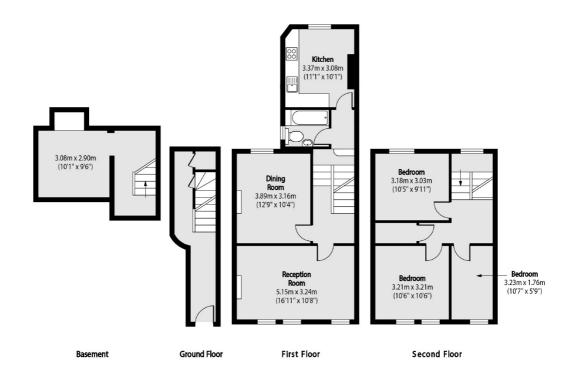

## Dawes Road, SW6 £750,000

An extremely well proportioned, three double bedroom maisonette. The property hosts over 1,250 sqft that is set over three floors of this Victorian building. This opportunity is sold with the freehold and has potential to split into two apartments as well as an additional mansard, rear extension and a rear terrace(STPP).

## Dawes Road, London, SW6

Total area (approx): 117.47 sq m (1264 sq. ft)