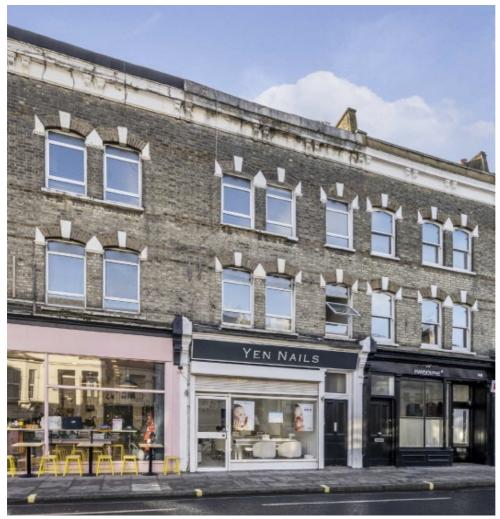

## Dawes Road, SW6 £750,000

An extremely well proportioned, three double bedroom maisonette. The property hosts over 1,250 sqft that is set over three floors of this Victorian building. This opportunity is sold with the freehold and has potential to split into two apartments as well as an additional mansard, rear extension and a rear terrace(STPP).

The property is ideally located equidistant to Parsons Green and Fulham Broadway. Extensive local amenities and excellent transport links are only close by.