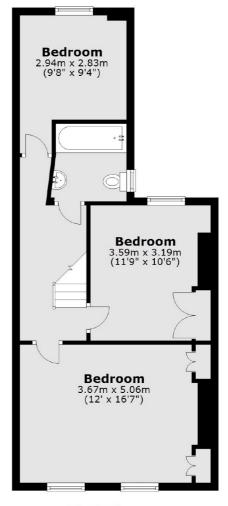

## Prothero Road, London, SW6

First Floor

Total area: approx. 103.3 sq. metres (1112.4 sq. feet)

Fulham

London

Sales

SW61ES

569 Fulham Road