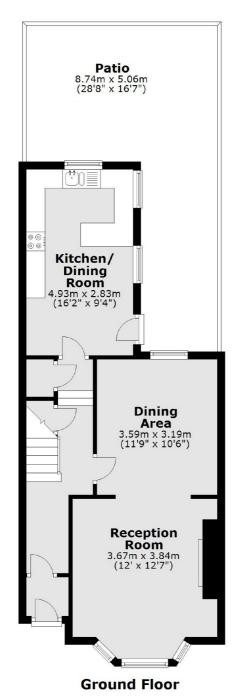

## Prothero Road, London, SW6

First Floor

Total area: approx. 103.3 sq. metres (1112.4 sq. feet)

Fulham

London

Sales

SW61ES

569 Fulham Road