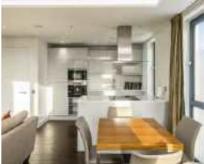

## Lillie Road, SW6 £795,000

A well finished, three double bedroom lateral apartment with an open plan kitchen living room. The property has a principal bedroom with en-suite and an additional family bathroom.

## **Features**

New Build Development Three Double Bedrooms Open Plan Kitchen Living Room Well Finished Throughout Two Bathrooms Good Transport Links

Fulham 020 7386 5386 dexters.co.uk