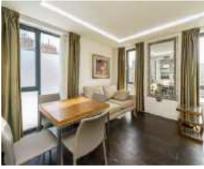

## Lillie Road, SW6 £795,000

A well finished, three double bedroom lateral apartment with an open plan kitchen living room. The property has a principal bedroom with en-suite and an additional family bathroom.

## **Features**

New Build Development Three Double Bedrooms Open Plan Kitchen Living Room Well Finished Throughout Two Bathrooms Good Transport Links

Fulham 020 7386 5386 dexters.co.uk