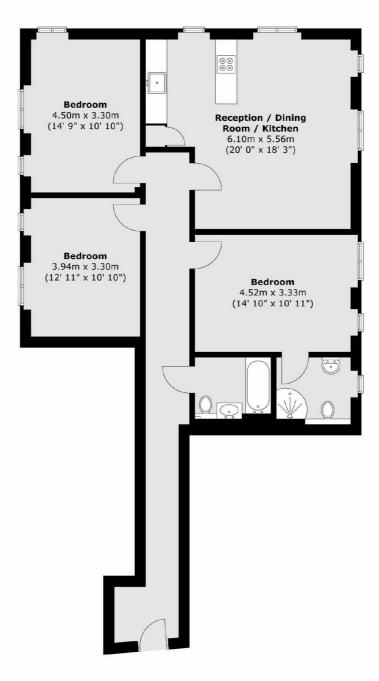

## Lillie Road, SW6 £795,000

A well finished, three double bedroom lateral apartment with an open plan kitchen living room. The property has a principal bedroom with en-suite and an additional family bathroom.

## Lillie Road, London, SW6

Total area (approx.): 100.8 sq. m (1085 sq. ft)

Fulham

London

Sales

SW61ES

569 Fulham Road

020 7386 5386