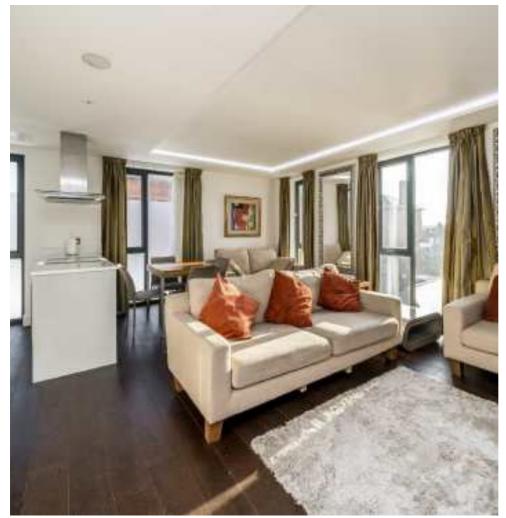

## Lillie Road, SW6 £795,000

A well finished, three double bedroom lateral apartment with an open plan kitchen living room. The property has a principal bedroom with en-suite and an additional family bathroom.

## **Features**

New Build Development Three Double Bedrooms Open Plan Kitchen Living Room Well Finished Throughout Two Bathrooms Good Transport Links

Fulham 020 7386 5386 dexters.co.uk