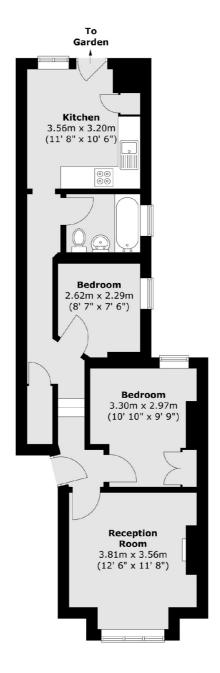

## Glenrosa Street, SW6 £546,000

A two bedroom garden flat situated on the ground floor of this Victorian conversion. The property has potential to be refurbished and extended subject to planning permission.

## Glenrosa Street, London, SW6

Total area (approx.) : 54.1 sq. m (582 sq. ft)

Fulham

London

Sales

SW61ES

569 Fulham Road

020 7386 5386