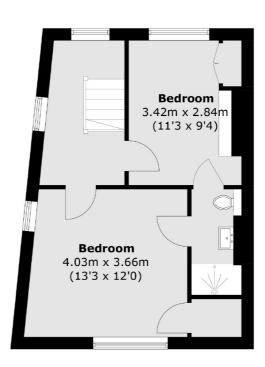

## Tamworth Street, SW6 £950,000

Set over three floors of this imposing Victorian building is this substantial apartment. This property consists of three double bedrooms, two bathrooms, a kitchen/living room with dual aspect windows and it's own entrance.

## **Features**

Three Double Bedrooms
Two Bathrooms
Modern Kitchen
Own Entrance
Over 1000 Sq Ft
Newly Renovated

Fulham 020 7386 5386 dexters.co.uk

## Tamworth Street, London, SW6

**Ground Floor** 

**First Floor** 

Fulham

London

Sales

SW61ES

569 Fulham Road

020 7386 5386

**Second Floor** 

Total area (approx.): 100.1 sq. m ( 1077.5 sq. ft)