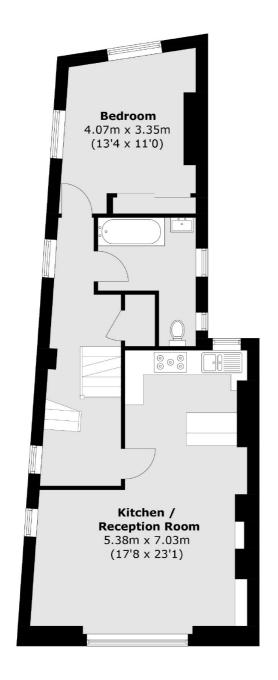

## Tamworth Street, SW6 £950,000

Set over three floors of this imposing Victorian building is this substantial apartment. This property consists of three double bedrooms, two bathrooms, a kitchen/living room with dual aspect windows and it's own entrance.

## **Features**

Three Double Bedrooms
Two Bathrooms
Modern Kitchen
Own Entrance
Over 1000 Sq Ft
Newly Renovated

Fulham 020 7386 5386 dexters.co.uk

## Tamworth Street, London, SW6

**Ground Floor** 

**First Floor** 

Fulham

London

Sales

SW61ES

569 Fulham Road

020 7386 5386

**Second Floor** 

Total area (approx.): 100.1 sq. m ( 1077.5 sq. ft)