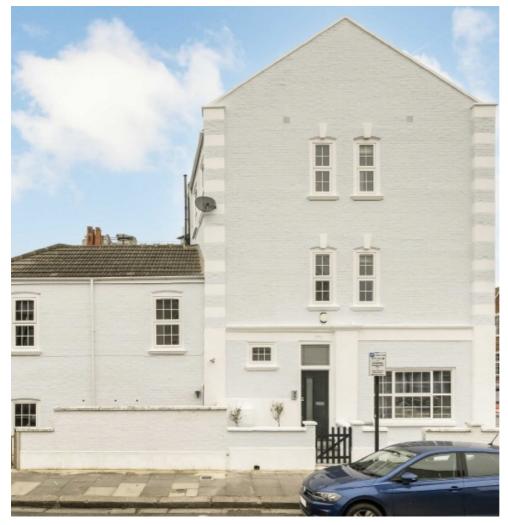

## Tamworth Street, SW6 £950,000

Set over three floors of this imposing Victorian building is this substantial apartment. This property consists of three double bedrooms, two bathrooms, a kitchen/living room with dual aspect windows and it's own entrance.

Tamworth Street is a quiet residential street within close distance to the array of local amenities and transport links of Fulham Broadway and West Brompton. The green space of Eel Brook Common is only a short walk away.