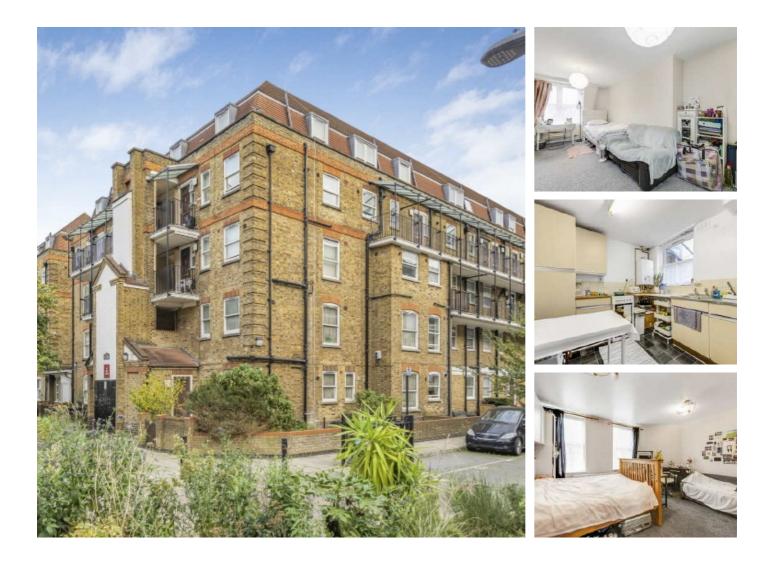

## Fulham Road, SW6 £340,000

A split level one bedroom flat on the top floor in Fulham Court. The property has a large reception room with a separate kitchen and the upstairs provides a large bedroom and bathroom.

Located within close proximity to the amenities and transport links of Fulham Broadway and Parsons Green.

### Features

One Bedroom Split Level Separate Kitchen Parsons Green No Chain Top Floor Apartment