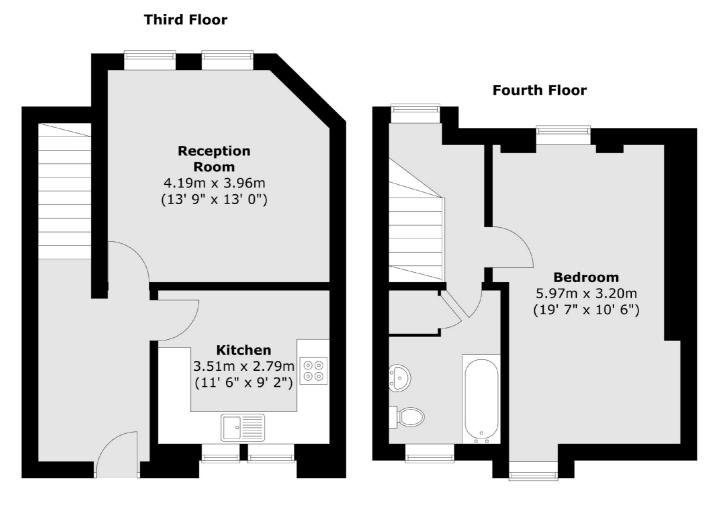

## Fulham Road, SW6 £340,000

A split level one bedroom flat on the top floor in Fulham Court. The property has a large reception room with a separate kitchen and the upstairs provides a large bedroom and bathroom.

## Fulham Road, London, SW6

Total area (approx.) : 68 sq. m (732 sq. ft)

Fulham 569 Fulham Road London SW6 1ES Sales 020 7386 5386 Energy Rating: D. We aim to make our particulars both accurate and reliable. However they are not guaranteed; nor do they form part of an offer or contract. If you require clarification on any points then please contact us, especially if you're traveling some distance to view. Please note that appliances and heating systems have not been tested and therefore no warranties can be given as to their good working order.