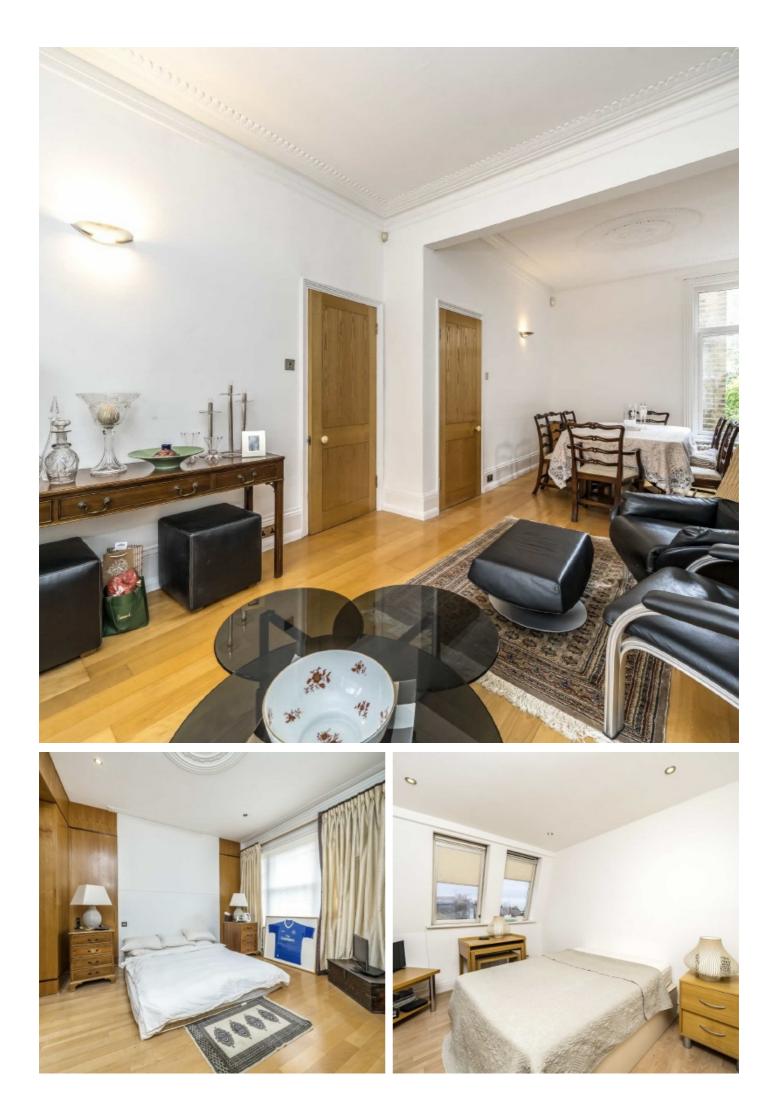

The lower ground floor is currently utilised as a media room, however, benefiting from a bathroom this space can be adapted to suit the next owner.

The first floor is host to the principal suite with walk through wardrobes and an en-suite. This floor also boasts another well sized, en-suite, double bedroom.

The top floor of this property has a two further double bedrooms and a bathroom. This floor has the potential for a rear extension (subject to planning permission) to add a further bedroom and bathroom.