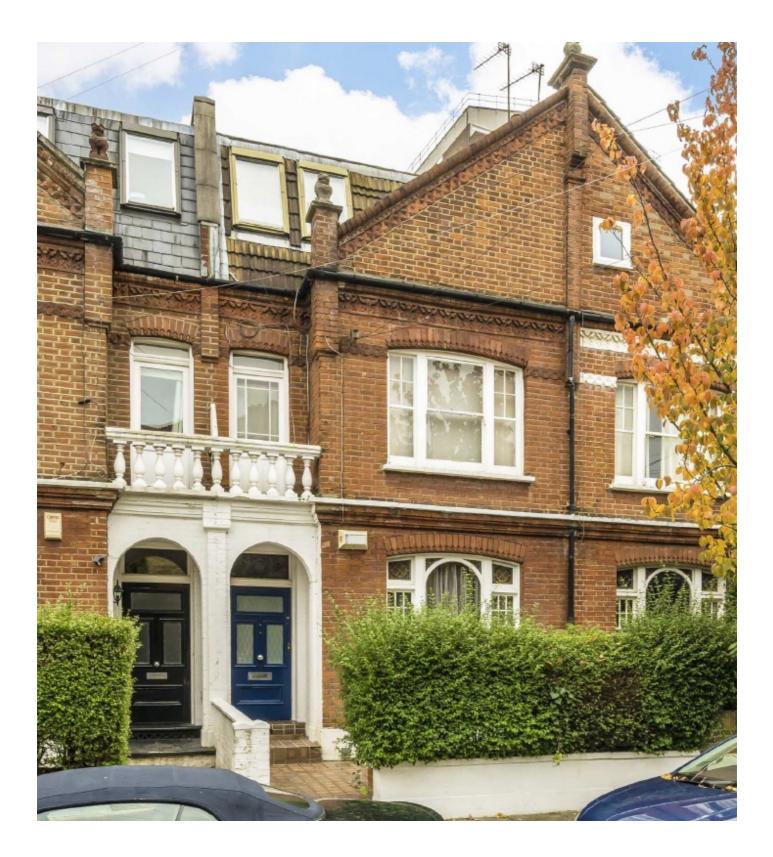

## Bovingdon Road, SW6 £2,000,000

## **Bovingdon Road, SW6**

A spacious four double bedroom 'Lion House' in the desirable Peteborough Estate.

The ground floor of this 'Lion House' has a large double reception with numerous original features throughout. This leads onto the spacious kitchen diner (with side return potential; STPP) and South facing garden to the rear.

Located between the amenities and transport links of both Fulham Broadway and Parsons Green. Bovingdon Road is a quiet, residential street.