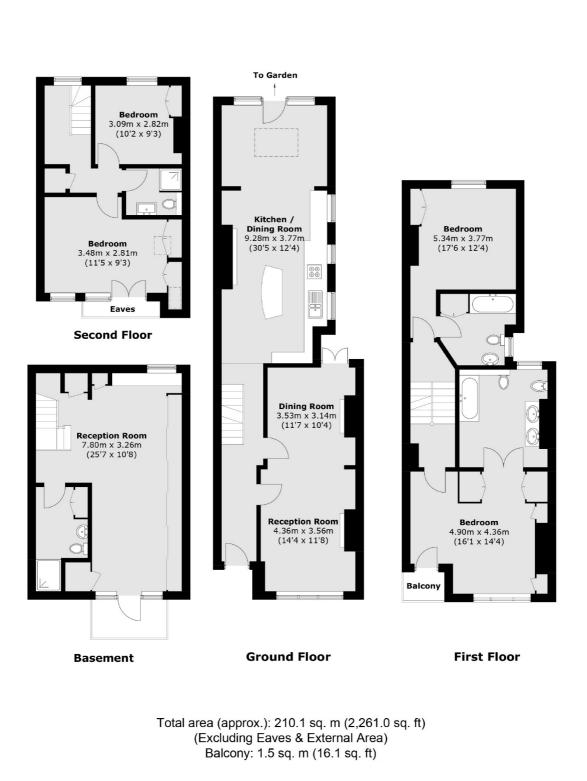

## **Bovingdon Road, SW6**

A spacious four double bedroom 'Lion House' in the desirable Peteborough Estate.

The ground floor of this 'Lion House' has a large double reception with numerous original features throughout. This leads onto the spacious kitchen diner (with side return potential; STPP) and South facing garden to the rear.

The lower ground floor is currently utilised as a media room, however, benefiting from a bathroom this space can be adapted to suit the next owner.

The first floor is host to the principal suite with walk through wardrobes and an en-suite. This floor also boasts another well sized, en-suite, double bedroom.

The top floor of this property has a two further double bedrooms and a bathroom. This floor has the potential for a rear extension (subject to planning permission) to add a further bedroom and bathroom.