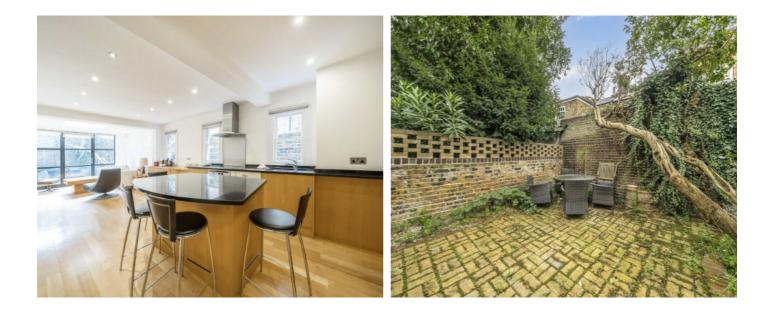

## **Bovingdon Road, SW6**

A spacious four double bedroom 'Lion House' in the desirable Peteborough Estate.

The ground floor of this 'Lion House' has a large double reception with numerous original features throughout. This leads onto the spacious kitchen diner (with side return potential; STPP) and South facing garden to the rear.