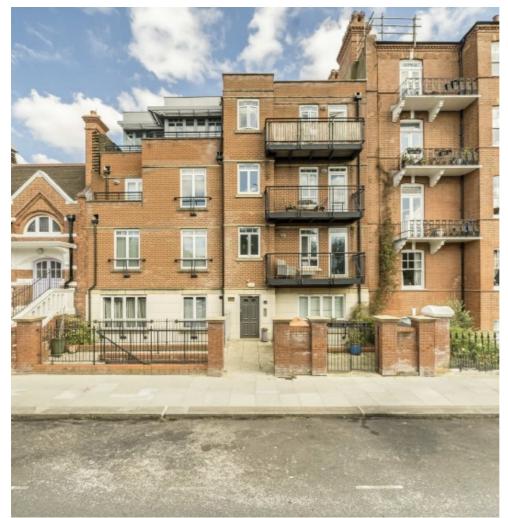

## Kelvedon Road, SW6 £795,000

A fantastic opportunity to purchase a split level two bedroom, two bathroom apartment only a moments walk away from Parsons Green. Set within a modern block, the apartment expands over the ground and lower ground floor and has private access to a patio courtyard.

O'Connors Court is situated on Kelvedon Road, which is located in a prime Fulham, just north of the Fulham Road. It is conveniently located for the restaurants, independent cafes and boutique shops in Parsons Green and the green spaces of both Hurlingham Park and Eel Brook Common are a short walk away.