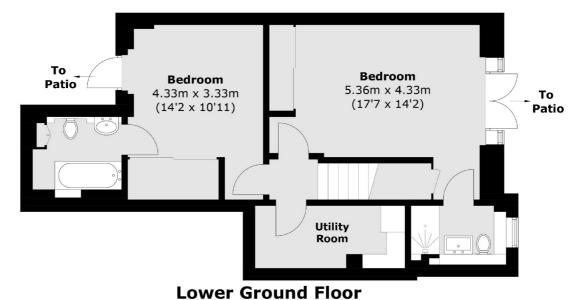

#### **Ground Floor**

Total area (approx.): 95.3 sq. m (1,025.8 sq. ft)

Fulham

London

Sales

SW61ES

569 Fulham Road

020 7386 5386