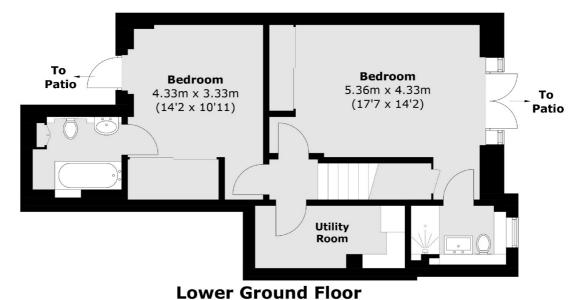

#### **Features**

Private Patio Garden Two Bedrooms Over 1000 Sq Ft Additional Study/Utility Two Bathrooms + WC Parsons Green

Fulham 020 7386 5386 dexters.co.uk