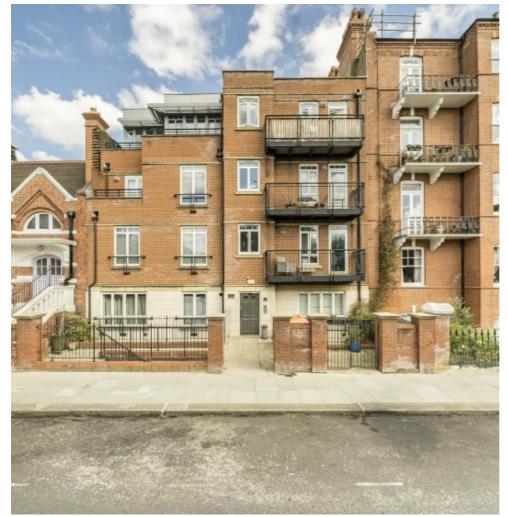

## Kelvedon Road, SW6 £850,000

A fantastic opportunity to purchase a split level two bedroom, two bathroom apartment only a moments walk away from Parsons Green. Set within a modern block, the apartment expands over the ground and lower ground floor and has private access to a patio courtyard.

O'Connors Court is situated on Kelvedon Road, which is located in a prime Fulham, just north of the Fulham Road. It is conveniently located for the restaurants, independent cafes and boutique shops in Parsons Green and the green spaces of both Hurlingham Park and Eel Brook Common are a short walk away.