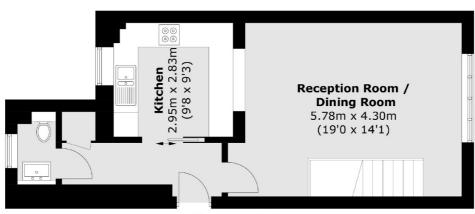

#### **Ground Floor**

Total area (approx.): 95.3 sq. m (1,025.8 sq. ft)

Fulham

London

Sales

SW61ES

569 Fulham Road

020 7386 5386