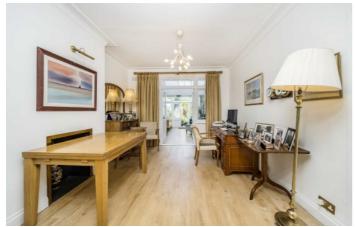

The ground floor offers an abundance of living space, the home has a large double reception room which is bright and spacious with excellent ceiling height. The period features remain with coving and original fire places. The hallway leads into a open plan kitchen / dining room flowing out to a large west facing garden. The house further benefits from an additional W.C. on this level.