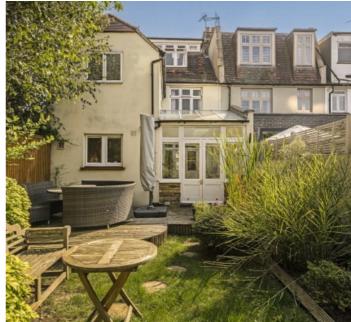

The ground floor offers an abundance of living space, the home has a large double reception room which is bright and spacious with excellent ceiling height. The period features remain with coving and original fire places. The hallway leads into a open plan kitchen / dining room flowing out to a large west facing garden. The house further benefits from an additional W.C. on this level.