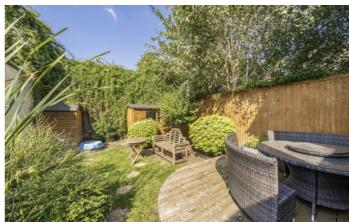

The ground floor offers an abundance of living space, the home has a large double reception room which is bright and spacious with excellent ceiling height. The period features remain with coving and original fire places. The hallway leads into a open plan kitchen / dining room flowing out to a large west facing garden. The house further benefits from an additional W.C. on this level.