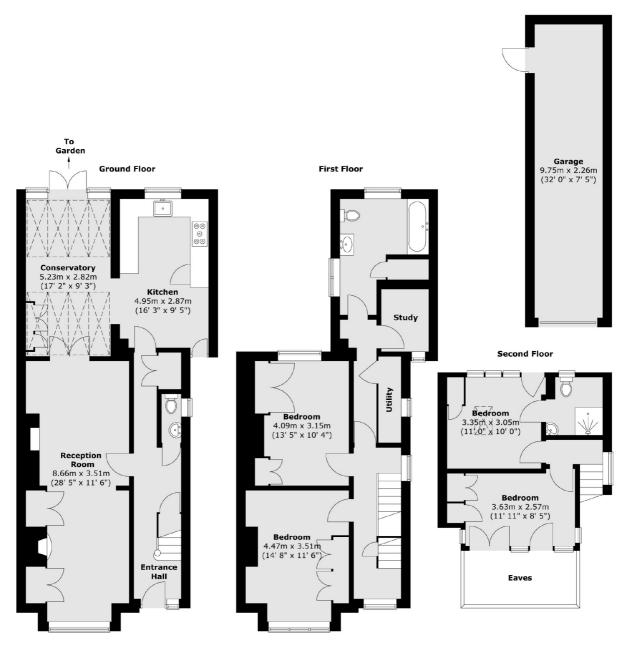

## Sulivan Road, SW6

The property has lapsed granted planning permission of an erection of a single storey side extension, following the demolition of the existing garage; and erection of a single storey rear extension to the side of the existing back addition, following the demolition of the existing single storey extension.

The ground floor offers an abundance of living space, the home has a large double reception room which is bright and spacious with excellent ceiling height. The period features remain with coving and original fire places. The hallway leads into a open plan kitchen / dining room flowing out to a large west facing garden. The house further benefits from an additional W.C. on this level.

The first floor compromises of two evenly sized double bedrooms, a well appointed family bathroom, utility space and an additional study room.

The top floor of the house offers two further bedrooms, one of which is an en suite.

## Sulivan Road, London, SW6

Total area (approx.): 159.3 sq. m (1715 sq. ft) Total garage area (approx.): 22.2 sq. m (239 sq. ft)

Fulham

London

Sales

SW61ES

569 Fulham Road

020 7386 5386