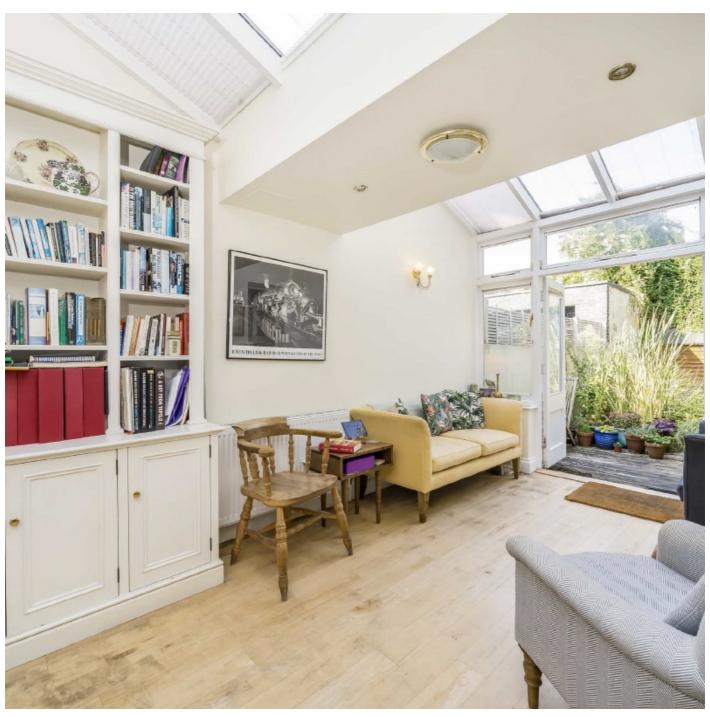

The ground floor offers an abundance of living space, the home has a large double reception room which is bright and spacious with excellent ceiling height. The period features remain with coving and original fire places. The hallway leads into a open plan kitchen / dining room flowing out to a large west facing garden. The house further benefits from an additional W.C. on this level.