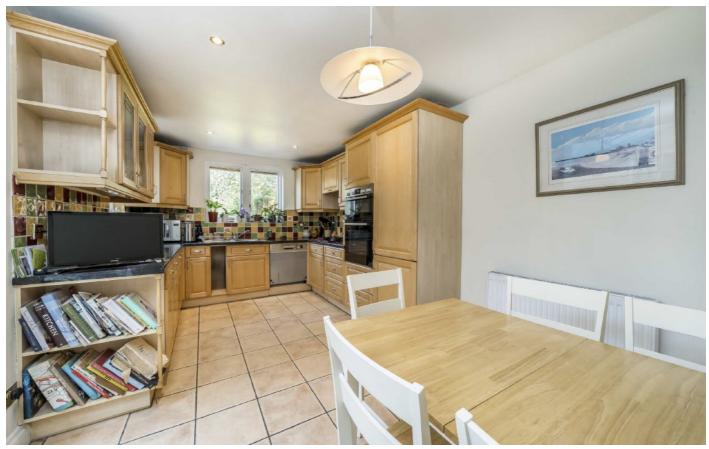

The ground floor offers an abundance of living space, the home has a large double reception room which is bright and spacious with excellent ceiling height. The period features remain with coving and original fire places. The hallway leads into a open plan kitchen / dining room flowing out to a large west facing garden. The house further benefits from an additional W.C. on this level.