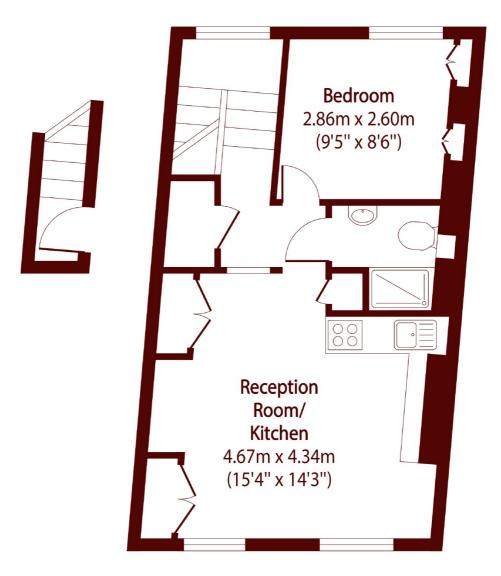

### Munster Road, London, SW6

Total area (approx): 38.59 sq m (426 sq. ft)

Fulham 569 Fulham Road London SW6 1ES Sales 020 7386 5386 Energy Rating: D. We aim to make our particulars both accurate and reliable. However they are not guaranteed; nor do they form part of an offer or contract. If you require clarification on any points then please contact us, especially if you're traveling some distance to view. Please note that appliances and heating systems have not been tested and therefore no warranties can be given as to their good working order.