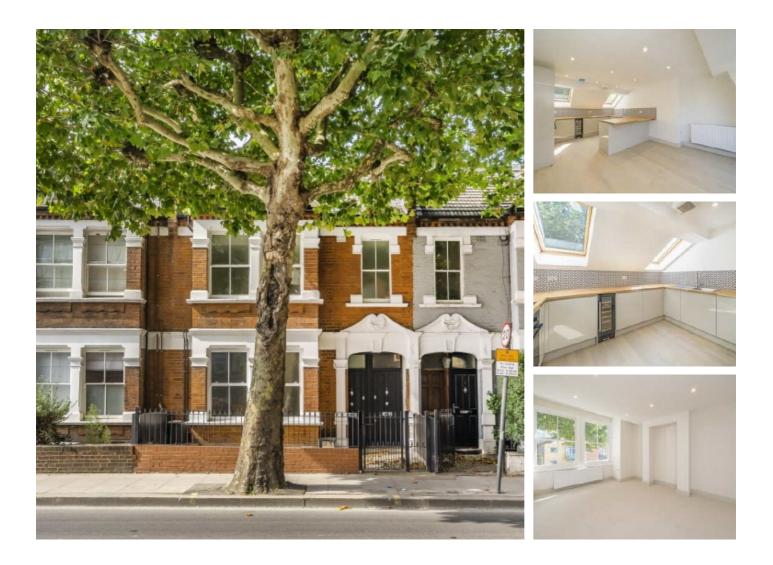

## Wandsworth Bridge Road, SW6 £550,000

A spacious, two bedroom split level flat located in a Victorian conversion building. The property has been meticulously renovated throughout with an open plan kitchen living room, well appointed family bathroom, an additional W.C and a private roof terrace.

Located on the popular Wandsworth Bridge Road with access to a selection of shops, bars, restaurants and numerous transport links including Fulham Broadway, Wandsworth Town and Imperial Wharf.

## Features

Immaculately Finished Two Bedrooms Private Roof Terrace Split Level Period Conversion Open Plan Kitchen/Living No Chain