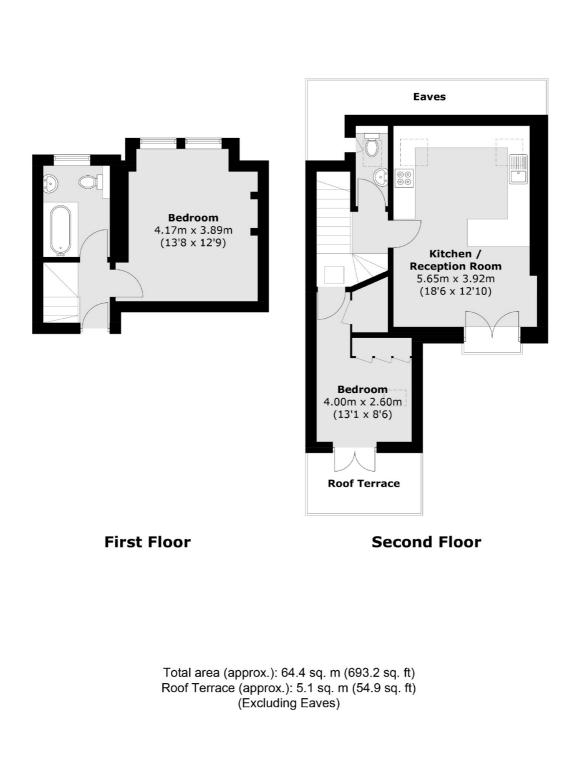

## Wandsworth Bridge Road, SW6 £550,000

A spacious, two bedroom split level flat located in a Victorian conversion building. The property has been meticulously renovated throughout with an open plan kitchen living room, well appointed family bathroom, an additional W.C and a private roof terrace.

## Features

Immaculately Finished Two Bedrooms Private Roof Terrace Split Level Period Conversion Open Plan Kitchen/Living No Chain