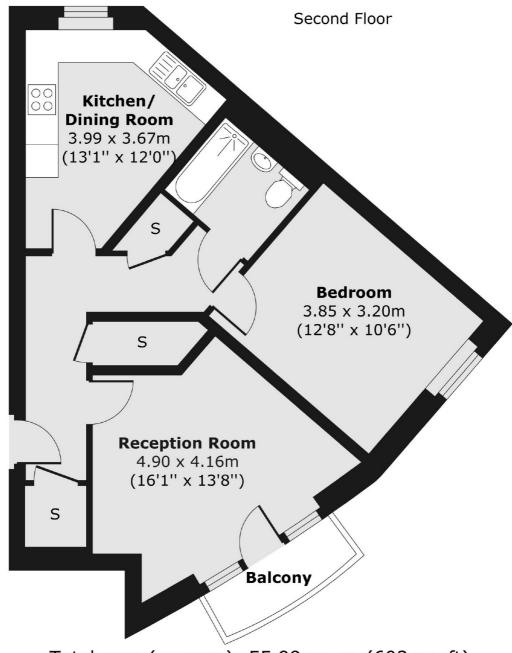

## Townmead Road, London, SW6

Total area (approx.): 55.99 sq. m (603 sq. ft) Balcony area (approx.): 2.58 sq. m (28 sq. ft)

Fulham

London

Sales

SW61ES

569 Fulham Road

020 7386 5386