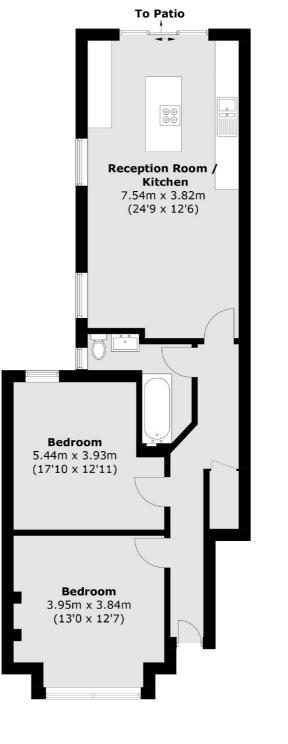

## Wandsworth Bridge Road, London, SW6

Total area (approx.): 71.8 sq. m (772.8 sq. ft)

Fulham 569 Fulham Road London SW6 1ES Sales 020 7386 5386 Energy Rating: D. We aim to make our particulars both accurate and reliable. However they are not guaranteed; nor do they form part of an offer or contract. If you require clarification on any points then please contact us, especially if you're traveling some distance to view. Please note that appliances and heating systems have not been tested and therefore no warranties can be given as to their good working order.