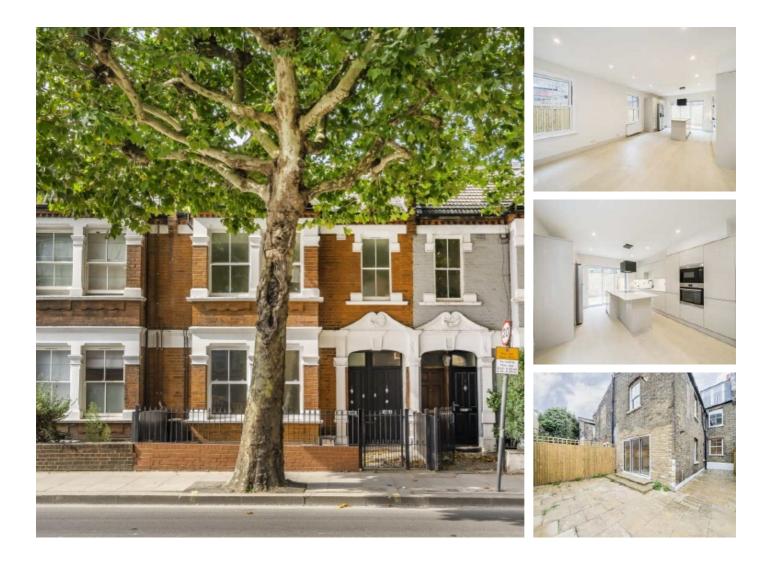

## Wandsworth Bridge Road, SW6 £700,000

An best in class recently refurbished own front door two double bedroom garden flat located in a Victorian conversion building. The property boasts a large open plan kitchen/living area with direct access out onto a private garden.

Located on the popular Wandsworth Bridge Road with access to a selection of shops, bars, restaurants and numerous transport links including Fulham Broadway, Wandsworth Town and Imperial Wharf.

## Features

Immaculately Finished Two Double Bedrooms Open Plan Kitchen/Living No Chain Large Private Garden Modern Bathroom